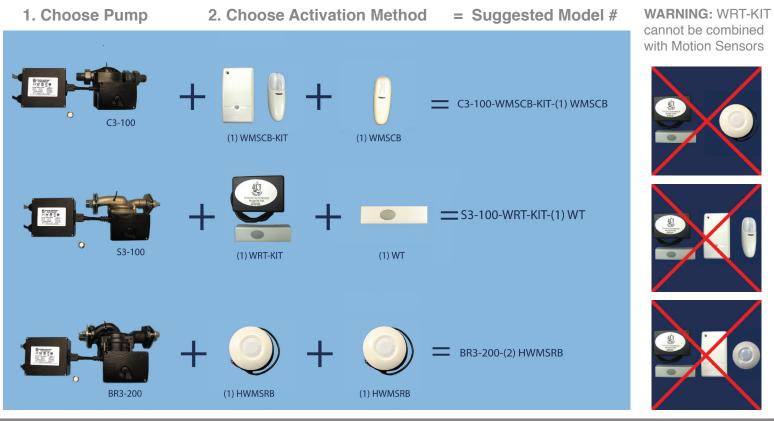

|    |    |     |
| WRT-Kit- includes 1 Receiver | & 1Wire  | less |    |   |     |    |   |   |     |    | -   |      |     |    |    |     |
| Hard-Wired Motion Sensor     |          |      |    |   |     |    |   |   |     |    |     |      |     |    |    |     |
| Wireless Motion Sensor       |          |      |    |   |     |    |   |   |     |    |     |      |     |    |    |     |
| Curtain Beam                 |          |      |    |   |     |    |   |   |     |    |     |      |     |    |    |     |
| Round Beam                   |          |      |    |   |     |    |   |   |     |    |     |      |     |    |    |     |
| WMS (CB or RB) Kit- includes | s 1 Rece | iver | &  |   |     |    |   |   |     |    |     |      |     |    |    |     |

## **ACCESSORY DESIGN GUIDE**



## WARRANTY

Accessories: Hard-Wired Buttons, Wireless Transmitters and Receivers, all Hard-Wired or Wireless Motion Sensors and Receivers: Warranty – (One Year from date of purchase) Labor is not included with Limited Warranty.

In order to obtain services under this warranty, it is the responsibility of the purchaser to promptly notify the Company in writing and promptly deliver the item in question, delivery prepaid to the factory. The address for notification and delivery is ACT, Inc. D'MAND KONTROL Systems<sup>®</sup>, 3176 Pullman Street, Suite 119, Costa Mesa CA 92626. If the product or part in question contains no defects as covered in the warranty, the purchaser will be notified and billed for parts and labor charges in effect at the time of factory examination and repair.