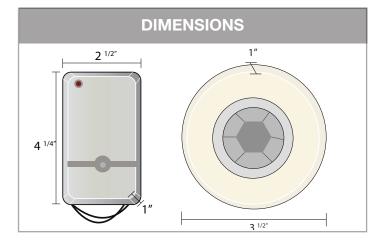

### **TECHNICAL DATA**

**OPERATING RANGE** 250 feet

FREQUENCY 315 MHZ

WIRING Three Wire, 12 volt power supply

DIRECTIONAL PATTERN Round Beam 20' Range