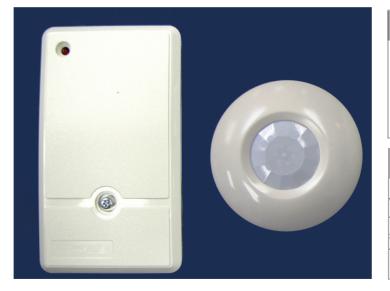

## NOMENCLATURE

| W   | Wireless                              |
|-----|---------------------------------------|
| MS  | Motion Sensor                         |
| RB  | ······ Round Beam                     |
| KIT | ······ (1 Receiver & 1 Motion Sensor) |

### DESCRIPTION

With the WMSRB-KIT, the user activates the pump by passing through the beam emitted by the motion sensor. The motion sensor sends a signal back to the receiver, which is connected to the pump via a low voltage cable. Kit Includes: one (1) Receiver & one (1) Wireless Motion Sensor (battery operated)

### **TECHNICAL DATA**

**OPERATING RANGE** 250 feet

FREQUENCY 315 MHZ

WIRING Three Wire, 12 volt power supply

DIRECTIONAL PATTERN Round Beam 20' Range