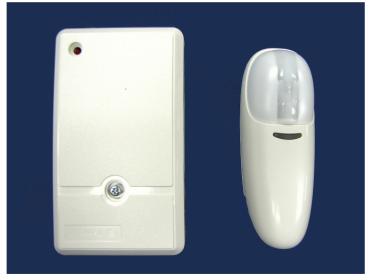

#### DESCRIPTION

With the WMSCB-KIT, the user activates the pump by passing through the beam emitted by the motion sensor. The motion sensor sends a signal back to the receiver, which is connected to the pump via a low voltage cable. Kit includes: one (1) Receiver one (1) Wireless Motion Sensor (battery operated)

#### APPLICATION

**OPERATING RANGE** 250 feet

FREQUENCY 315 MHZ

WIRING Three wire, 12 volt power supply

DETECTION PATTERN: 20' Curtain Beam

Works with the C3-100, S3-100, and the BR3-200 , indoor use only

The WMSCB-KIT is expandable and up to ten (10) total motion sensors may be added to the receiver. (WMSCB), Indoor use only