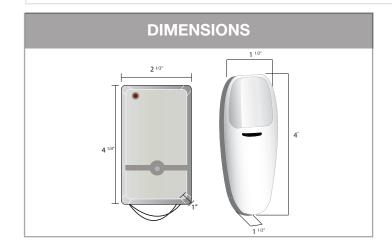

|               |                |  |

SPECIFICATION REF:



## TECHNICAL DATA

## NOMENCLATURE

| W Wireless |                                |
|------------|--------------------------------|
| MS         | Motion Sensor                  |
| СВ         | Curtain Beam                   |
| KIT        | (1 Receiver & 1 Motion Sensor) |

#### DESCRIPTION

With the WMSCB-KIT, the user activates the pump by passing through the beam emitted by the motion sensor. The motion sensor sends a signal back to the receiver, which is connected to the pump via a low voltage cable. Kit includes: one (1) Receiver one (1) Wireless Motion Sensor (battery operated)

#### APPLICATION

**OPERATING RANGE** 250 feet

FREQUENCY 315 MHZ

WIRING Three wire, 12 volt power supply

DETECTION PATTERN: 20' Curtain Beam



Works with the C3-100, S3-100, and the BR3-200 , indoor use only

The WMSCB-KIT is expandable and up to ten (10) total motion sensors may be added to the receiver. (WMSCB), Indoor use only

WILL NOT OPERATE in conjunction with Models: WRT-KIT, WT

### WARRANTY

Accessories: Hard-Wired Buttons, Wireless Transmitters and Receivers, all Hard-Wired or Wireless Motion Sensors and Receivers: Warranty – (One Year from date of purchase) Labor is not included with Limited Warranty. In order to obtain services under this warranty, it is the responsibility of the purchaser to promptly notify the Company in writing and promptly deliver the item in question, delivery prepaid to the factory. The address for notification and delivery is ACT, Inc. D'MAND KONTROL® Systems, 3176 Pullman Street, Suite 119,