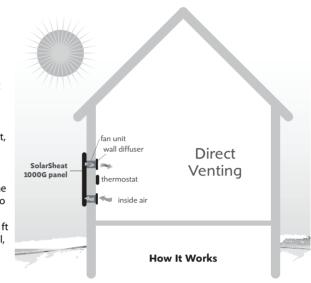

# SOLARSHEAT 1000G

**Product Description** The SolarSheat 1000G is a modular solar air heater designed for supplemental room heating. The SolarSheat 1000G can heat a room\* from 71 to 300 ft<sup>2</sup> (or 7 to 28 m<sup>2</sup>) when the sun is shining. Air is drawn through the SolarSheat, heated up, and pushed back into the room. The system is self-powered and does not require any electricity from the house. The SolarSheat can also be used to heat small tents, yurts, or huts. It is roughly 3.5 ft (1 m) wide by 4.5 ft (1.4 m) tall, by 3.5" (9 cm) thick, so it fits around windows, doors, and hipped roofs.

### Thermostat

The SolarSheat 1000G includes a battery powered, digital thermostat that allows you to set a maximum room temperature. The unit can deliver up to 90°F (32°C) estimated air. The desired room temperature is set at the external digital thermostat. During the summer, the SolarSheat 1000G can be turned off. The SolarSheat is very rugged and is made with high temperature resistant materials.

## Fan

The fan drives air through the SolarSheat at up to 100 CFM for adequate room heating. It is powered by the solar electric (PV) panel built into the SolarSheat 1000G.

Your Solar Home Inc. 270 Industrial Parkway S. Aurora, Ontario, Canada L4G 3T9 tf: 866.556.5504 t: 905.841.2217 f: 905.841.2207 w: www.yoursolarhome.com e: info@yoursolarhome.com