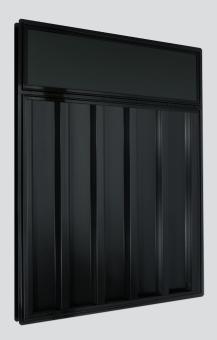

| MODEL NO.         | SH1000-G                                            |  |
|-------------------|-----------------------------------------------------|--|
| PART NO.          | 1132                                                |  |
| ENERGY RATING/DAY | SRCC Certified OG 100                               |  |
| BTU               | 9,900 BTU/day – clear sunny day                     |  |
| DIMENSIONS        | 56.6" x 43.15" x 3.8"<br>144 cm x 109.6 cm x 9.7 cm |  |
| GROSS AREA        | 13 ft² / 1.2 m²                                     |  |
| WEIGHT            | 68 lbs / 30.8 kg                                    |  |
| COLOUR            | Black                                               |  |
| ТҮРЕ              | Modular solar air collector                         |  |
| FRAME MATERIAL    | Aluminum                                            |  |
| ABSORBER          | Corrugated aluminum                                 |  |
| GLAZED            | Tempered glass                                      |  |

# SOLARSHEAT 1000G

**Product Description** The SolarSheat 1000G is a modular solar air heater designed for supplemental room heating. The SolarSheat 1000G can heat a room\* from 71 to 300 ft<sup>2</sup> (or 7 to 28 m<sup>2</sup>) when the sun is shining. Air is drawn through the SolarSheat, heated up, and pushed back into the room. The system is self-powered and does not require any electricity from the house. The SolarSheat can also be used to heat small tents, yurts, or huts. It is roughly 3.5 ft (1 m) wide by 4.5 ft (1.4 m) tall, by 3.5" (9 cm) thick, so it fits around windows, doors, and hipped roofs.