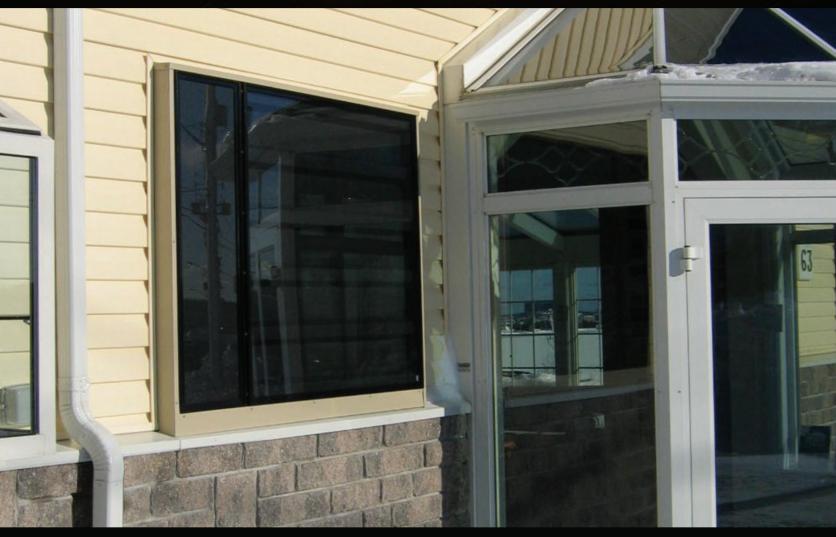

# SOLARSHEAT 1000G

**Product Description** The SolarSheat 1000G is a modular solar air heater designed for supplemental room heating. The SolarSheat 1000G can heat a room\* from 71 to 300 ft<sup>2</sup> (or 7 to 28 m<sup>2</sup>) when the sun is shining. Air is drawn through the SolarSheat, heated up, and pushed back into the room. The system is self-powered and does not require any electricity from the house. The SolarSheat can also be used to heat small tents, yurts, or huts. It is roughly 3.5 ft (1 m) wide by 4.5 ft (1.4 m) tall, by 3.5" (9 cm) thick, so it fits around windows, doors, and hipped roofs.

### Installation

Installation is quick and easy using the patent pending, shelf-like, mounting strip - the SolarSheat Wall Mount. It may be mounted on the outside of a south facing wall or roof. The duct kit contains the most hardware necessary to heat a space directly on the other side of a south facing wall. Screws to attach the wall mounts to a wall and outdoor grade sealant are not included. Roof installation hardware sold separately. The SolarSheat is a do-it-yourself system. A detailed installation manual is included with every SolarSheat 1000G.