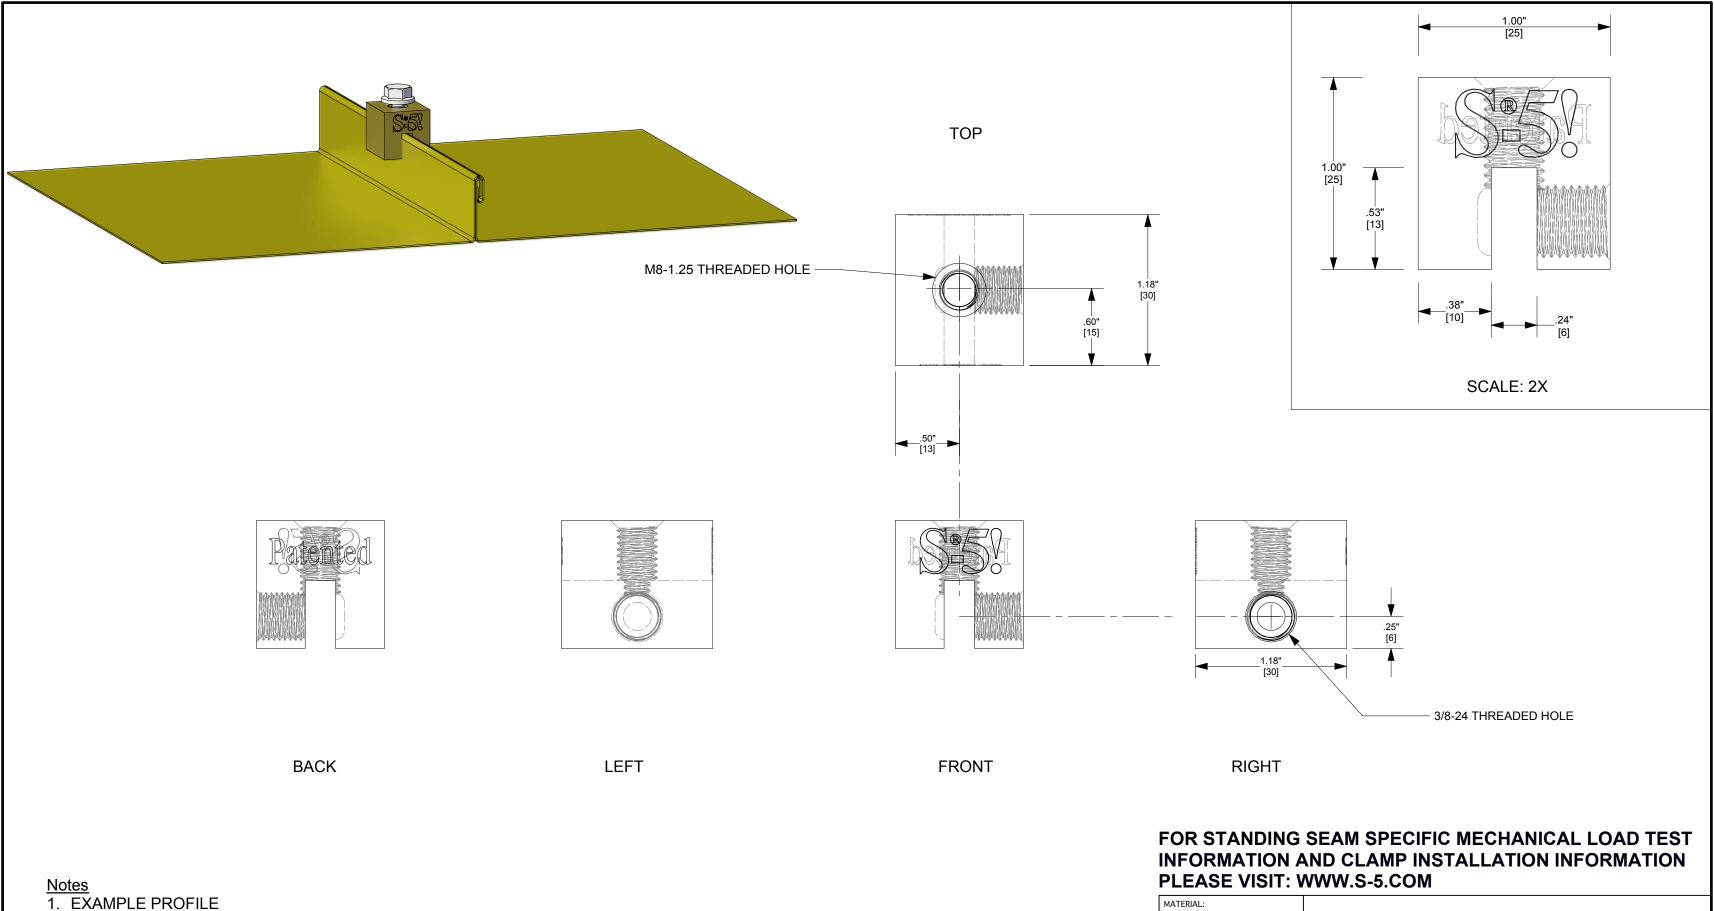

- 2. 3/8-24 X .5" ROUND POINT SETSCREW
- 3. M8-1.25 X 16MM HEX FLANGE BOLT
- 4. S-5-B MINI

| MATERIAL:                                                                         |                                                                                                                                                                                                                                                                                                   |                                                                                             |                    |      |                 |  |
|-----------------------------------------------------------------------------------|---------------------------------------------------------------------------------------------------------------------------------------------------------------------------------------------------------------------------------------------------------------------------------------------------|---------------------------------------------------------------------------------------------|--------------------|------|-----------------|--|
| BRASS - C23000                                                                    | R                                                                                                                                                                                                                                                                                                 | METAL ROOF INNOVATIONS, LTD.  8655 TABLE BUTTE RD  COLORADO SPRINGS, CO 80908  719-495-0518 |                    |      |                 |  |
| EST ASSEMBLY WEIGHT:                                                              |                                                                                                                                                                                                                                                                                                   |                                                                                             |                    |      |                 |  |
|                                                                                   | The Right Way!                                                                                                                                                                                                                                                                                    |                                                                                             | 719-495-0045 (FAX) |      |                 |  |
| SUPPLIED HARDWARE:<br>M8-1.25 X 16MM (16MM HEX) 18/8 SS<br>3/8-24 X .500" 18/8 SS |                                                                                                                                                                                                                                                                                                   |                                                                                             |                    |      |                 |  |
|                                                                                   | TITLE S-5-B Mini                                                                                                                                                                                                                                                                                  |                                                                                             |                    |      |                 |  |
| SCALE:                                                                            | DRAWING NO. B02-A                                                                                                                                                                                                                                                                                 | -3-A CCD                                                                                    | DRAWN BY           | DMMH | DATE 05/15/2012 |  |
| 1:0.75                                                                            | S-5!® PRODUCTS ARE PROTECTED                                                                                                                                                                                                                                                                      |                                                                                             |                    |      |                 |  |
| OTHER:                                                                            | <ul> <li>6,164,033 (OTHERS ISSUED AND PENDING). EUROPEAN PATENTS ARE ALSO APPLIED FOR AND PENDING UNDER THE PATENT COOPERATION TREATY WITH DIVISIONAL FILING RIGHTS RETAINED. METAL ROOF INNOVATIONS, LTD. (LICENSOR OF S-5!® TECHNOLOGY) AGGRESSIVELY PROSECUTES PATENT INFRINGEMENT.</li> </ul> |                                                                                             |                    |      |                 |  |