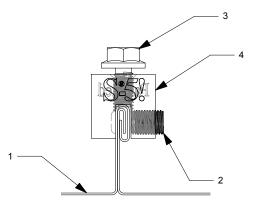

- 2. 3/8-24 X .5" ROUND POINT SETSCREW
- 3. M8-1.25 X 16MM HEX FLANGE BOLT
- 4. S-5-B MINI

| MATERIAL:                                                                         |                                                                                                                                                                                                                                                                                                   |                                                                                             |                    |      |                 |  |
|-----------------------------------------------------------------------------------|---------------------------------------------------------------------------------------------------------------------------------------------------------------------------------------------------------------------------------------------------------------------------------------------------|---------------------------------------------------------------------------------------------|--------------------|------|-----------------|--|
| BRASS - C23000                                                                    | R                                                                                                                                                                                                                                                                                                 | METAL ROOF INNOVATIONS, LTD.  8655 TABLE BUTTE RD  COLORADO SPRINGS, CO 80908  719-495-0518 |                    |      |                 |  |
| EST ASSEMBLY WEIGHT:                                                              |                                                                                                                                                                                                                                                                                                   |                                                                                             |                    |      |                 |  |
|                                                                                   | The Right Way!                                                                                                                                                                                                                                                                                    |                                                                                             | 719-495-0045 (FAX) |      |                 |  |
| SUPPLIED HARDWARE:<br>M8-1.25 X 16MM (16MM HEX) 18/8 SS<br>3/8-24 X .500" 18/8 SS |                                                                                                                                                                                                                                                                                                   |                                                                                             |                    |      |                 |  |
|                                                                                   | TITLE S-5-B Mini                                                                                                                                                                                                                                                                                  |                                                                                             |                    |      |                 |  |
| SCALE:                                                                            | DRAWING NO. B02-A                                                                                                                                                                                                                                                                                 | -3-A CCD                                                                                    | DRAWN BY           | DMMH | DATE 05/15/2012 |  |
| 1:0.75                                                                            | S-5!® PRODUCTS ARE PROTECTED                                                                                                                                                                                                                                                                      |                                                                                             |                    |      |                 |  |
| OTHER:                                                                            | <ul> <li>6,164,033 (OTHERS ISSUED AND PENDING). EUROPEAN PATENTS ARE ALSO APPLIED FOR AND PENDING UNDER THE PATENT COOPERATION TREATY WITH DIVISIONAL FILING RIGHTS RETAINED. METAL ROOF INNOVATIONS, LTD. (LICENSOR OF S-5!® TECHNOLOGY) AGGRESSIVELY PROSECUTES PATENT INFRINGEMENT.</li> </ul> |                                                                                             |                    |      |                 |  |