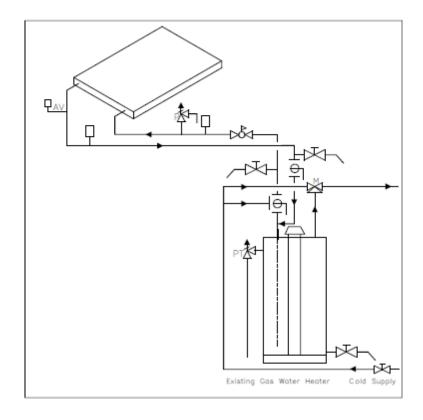

## **DESCRIPTION**

| DESCRITION                 |                            |                     |          |                |                           |
|----------------------------|----------------------------|---------------------|----------|----------------|---------------------------|
| ICS Collector Manufacturer |                            | <b>Model Number</b> | Capacity | Units          | <b>FSEC Certification</b> |
| 1.                         | Kioto Clear Energy         | Solpal L            | 51 gal.  | 1              | 00600                     |
| 2.                         |                            |                     |          |                |                           |
| 3.                         |                            |                     |          |                |                           |
| Tank                       |                            |                     |          | Capacity (gal) | Type: Direct              |
| 1.                         | Gas Water Heater           | GAMA listed         |          | 50             |                           |
| 2.                         |                            |                     |          |                |                           |
| 3.                         |                            |                     |          |                |                           |
| 4.                         |                            |                     |          |                |                           |
| Pump Manufacturer          |                            | Model Number        |          | Type           |                           |
| 1.                         | None                       |                     |          |                |                           |
| 2.                         |                            |                     |          |                |                           |
| Controller Manufacturer    |                            | Model               |          | Type           |                           |
| 1.                         | None                       |                     |          |                |                           |
| Heat Exchanger             |                            | Mode                | el       |                |                           |
| 1.                         | None                       |                     |          |                |                           |
| Freeze Protection          |                            |                     |          |                |                           |
| 1.                         | ICS Collector (fluid mass) |                     |          |                |                           |
| 2.                         | Manual Drain               |                     |          |                |                           |