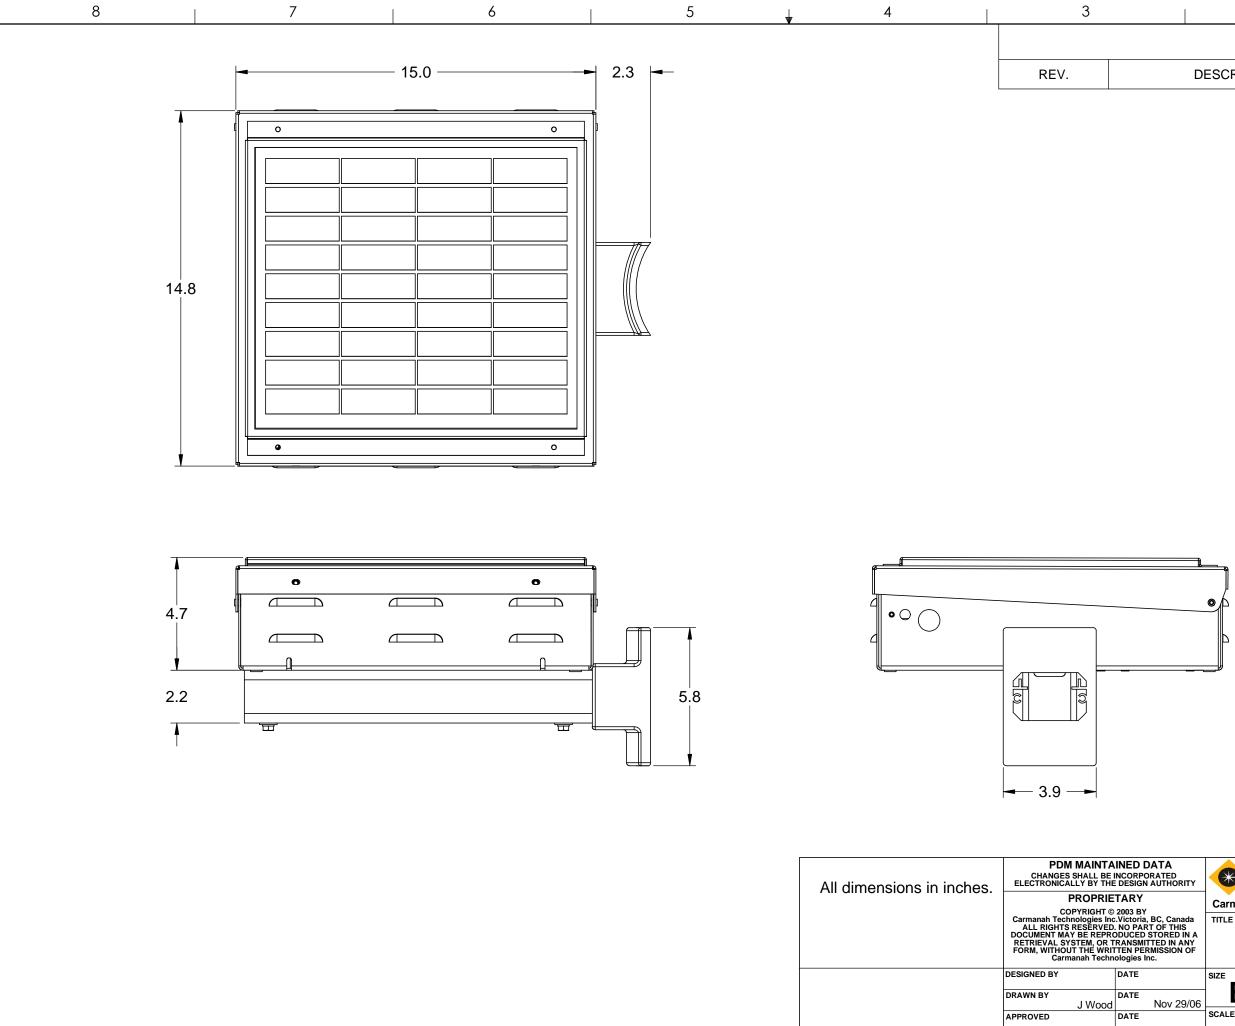

3

|     | 2        |      | 1        |
|-----|----------|------|----------|
|     | REVISION |      |          |
| DES | CRIPTION | DATE | APPROVED |
|     |          |      |          |

D

С

В

| D<br>IORITY                                |                                                 | Carmanah      | Victoria, BC | Building 4-203 Harbour Road<br>Victoria, BC Canada V9A 3S2<br>Tel [250] 380-0052 |  |  |
|--------------------------------------------|-------------------------------------------------|---------------|--------------|----------------------------------------------------------------------------------|--|--|
|                                            | Carmanah Technologies Inc.                      |               |              | Fax [250] 380-0062                                                               |  |  |
| anada<br>[HIS<br>ED IN A<br>N ANY<br>ON OF | General Illumination System<br>Sentinel Mounted |               |              |                                                                                  |  |  |
| 29/06                                      | SIZE                                            | DRAWING NO    |              | REVISION X1                                                                      |  |  |
| 20,00                                      | SCALE<br>1:1.                                   | CAD REFERENCE |              | SHEET 1 OF 1                                                                     |  |  |
|                                            |                                                 | 2             | 1            |                                                                                  |  |  |