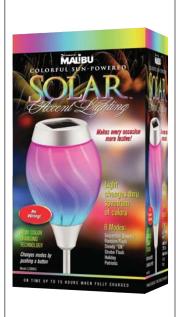

#### **DESCRIPTION:**

Swirl Light with Color Kinetics

#### **FEATURES AND BENEFITS:**

- Sun charges fixture batteries by day, turns on automatically at night
- No wiring required
- Cost nothing to operate
- Malibu solar lighting can be used to beatify landscape lighting, provide added security, or mark hazards
- Easiest to install
- Patented light sensing technology eliminates the need for separate photo control
- Stays on up to 15 hours

#### **CONFIGURATION:**

- Red, Green, Blue LED
- 6 color changing modes
- Pewter Finish
- Two 550 mAh rechargable batteries