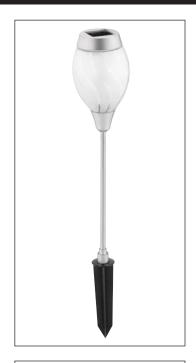

#### **DESCRIPTION:**

Swirl Light with Color Kinetics

#### **FEATURES AND BENEFITS:**

- Sun charges fixture batteries by day, turns on automatically at night
- No wiring required
- Cost nothing to operate
- Malibu solar lighting can be used to beatify landscape lighting, provide added security, or mark hazards
- Easiest to install
- Patented light sensing technology eliminates the need for separate photo control
- Stays on up to 15 hours

#### **CONFIGURATION:**

- Red, Green, Blue LED
- 6 color changing modes
- Pewter Finish
- Two 550 mAh rechargable batteries