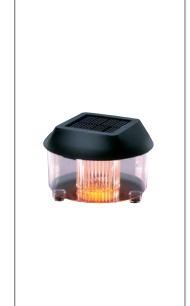

### **DESCRIPTION:**

Solar Candle

#### **FEATURES AND BENEFITS:**

- Sun charges fixture batteries by day, turns on automatically at night
- No wiring required
- Cost nothing to operate
- Malibu solar lighting can be used to beatify landscape lighting, provide added security, or mark hazards
- Easiest to install
- Patented light sensing technology eliminates the need for separate photo control
- Stays on up to 15 hours

#### **CONFIGURATION:**

- Amber LED
- Black Color
- Two 550 mAh rechargeable batteries