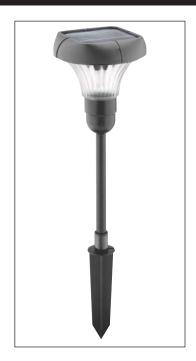

# **DESCRIPTION:**

Plastic Fluoresent Flare

## **FEATURES AND BENEFITS:**

- Sun charges fixture batteries by day, turns on automatically at night
- No wiring required
- Cost nothing to operate
- Malibu solar lighting can be used to beatify landscape lighting, provide added security, or mark hazards
- Easiest to install
- Patented light sensing technology eliminates the need for separate photo control
- Stays on up to 9 hours

#### **CONFIGURATION:**

- 1 watt fluoresent Bulb
- Black color
- Four 900 mAh rechargable batteries