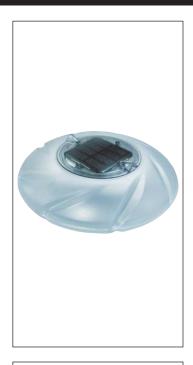

#### **DESCRIPTION:**

Plastic Floating Light

#### **FEATURES AND BENEFITS:**

- Sun charges fixture batteries by day, turns on automatically at night
- No wiring required
- Cost nothing to operate
- Malibu solar lighting can be used to beatify landscape lighting, provide added security, or mark hazards
- Easiest to install
- Patented light sensing technology eliminates the need for separate photo control
- Stays on up to 15 hours

#### CONFIGURATION:

- White LED
- Neutral Color
- One 900 mAh rechargable battery