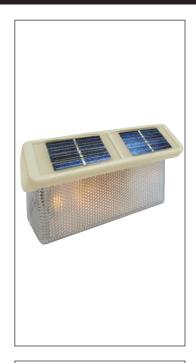

#### **DESCRIPTION:**

Plastic Deck Light

#### **FEATURES AND BENEFITS:**

- Sun charges fixture batteries by day, turns on automatically at night
- No wiring required
- Cost nothing to operate
- Malibu solar lighting can be used to beatify landscape lighting, provide added security, or mark hazards
- Easiest to install
- Patented light sensing technology eliminates the need for separate photo control
- Stays on up to 15 hours

#### **CONFIGURATION:**

- Amber LED
- Neutral Color
- Two 550 mAh rechargable batteries