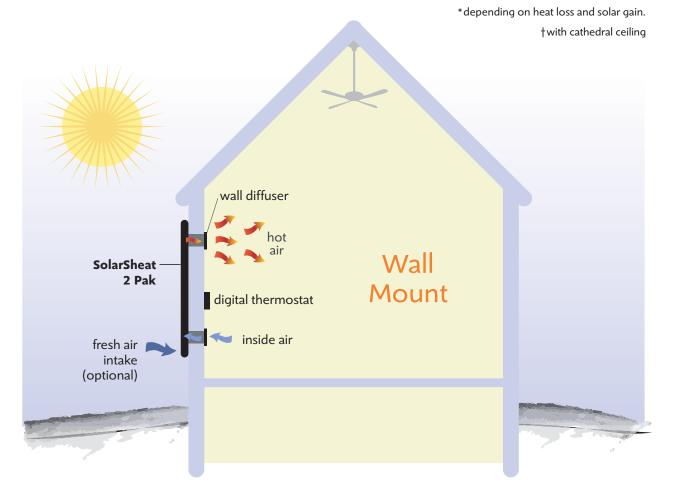

## SolarSheat 2 Pak Wall Mount

How It Works: The SolarSheat 1500G 2 Pak can supplement the heat for a large room up to 1500 square feet\* in the daytime and installs in a few hours on a south facing wall or roof.<sup>†</sup> TheSolarSheat 1500G 2 Pak can drive solar heated air through a wall or through a cathedral ceiling. For longer duct runs, solar powered booster fans are available. It's the perfect heater when there is a large area to heat, adjacent to the south facing wall or roof<sup>†</sup>, high temperature rises (40°F & higher) and/or cloudy weather performance are desired. A duct kit, including a digital thermostat, is included with the SolarSheat 2 Pak. The solar powered fan keeps it electrically separate from the rest of the house. Tough tempered glass keeps the air hot even during cold and windy winter days. The fan is built into the collector so installation is a snap!