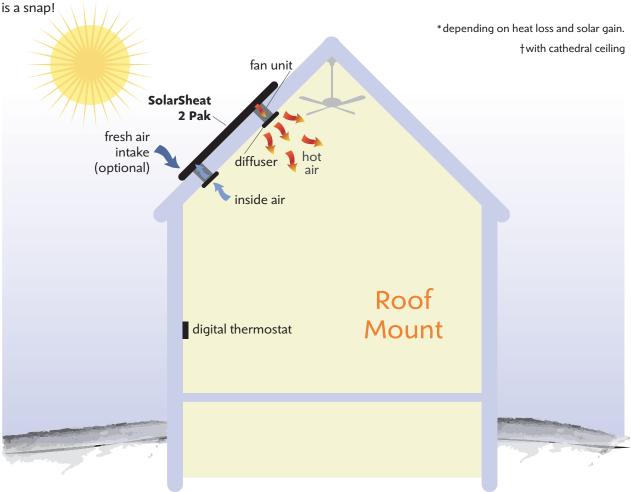

## **SolarSheat 2 Pak Roof Mount**

How It Works: The SolarSheat 1500G 2 Pak can supplement the heat for a large room up to 1500 square feet\* in the daytime and installs in a few hours on a south facing wall or roof.† TheSolarSheat 1500G 2 Pak can drive solar heated air through a wall or through a cathedral ceiling. For longer duct runs, solar powered booster fans are available. It's the perfect heater when there is a large area to heat, adjacent to the south facing wall or roof†, high temperature rises (40°F & higher) and/or cloudy weather performance are desired. A duct kit, including a digital thermostat, is included with the SolarSheat 2 Pak. The solar powered fan keeps it electrically separate from the rest of the house. Tough tempered glass keeps the air hot even during cold and windy winter days. The fan is built into the collector so installation is a great large.