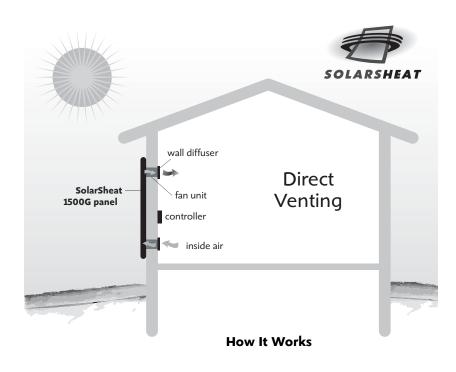

#### How it works?

The SolarSheat 1500G is a glazed recirculation solar air collector designed for space heating applications. The 1500G is a supplemental room heating system. A 1500GS (secondary) collector can be attached for larger room heating needs (see the 1500G 2 Pak). The addition of the 1500GS will allow for higher temperatures and better performance in colder climates and hazy conditions.

The SolarSheat 1500G can heat an area of the home or room up to 750 ft<sup>2</sup> or 70 m<sup>2</sup> when the sun is shining. Air is drawn from inside the room through the bottom of the collector and blown out through a duct in the top. The desired temperature is set at the external digital thermostat.

#### **External Control**

The SolarSheat 1500G includes an external digital control that allow you to preset your room temperature. The unit can deliver up to 120°F (49°C) estimated for room heating.