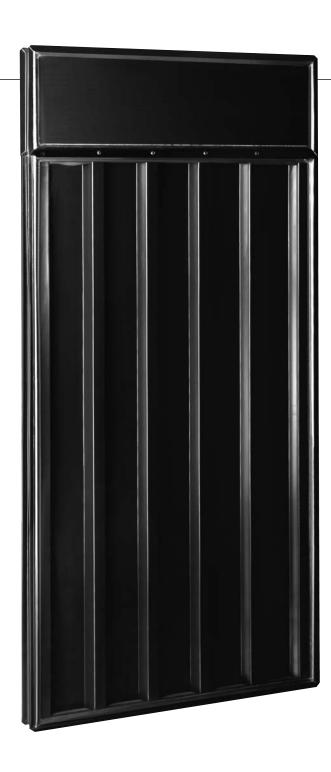

## SOLARSHEAT 1500G

| PART NO.                  | SH1500-G                         |
|---------------------------|----------------------------------|
| ENERGY RATING/DAY         | 6 MJ (SRCC Rating: mildly cloudy |
|                           | day, category C)                 |
| BTU/DAY                   | 6 kBtu                           |
| DIMENSIONS                | 87"X 43.15" X 3.8"               |
|                           | 221 cm × 109.6 cm × 9.7 cm       |
| GROSS AREA                | 26 ft² or 2.4 m²                 |
| WEIGHT                    | 94 lbs / 42.6 kg                 |
| COLOUR                    | Black                            |
| ТУРЕ                      | Modular solar air collector      |
| MATERIAL                  | Aluminum extrusion               |
| ABSORBER                  | Corrugated aluminum -            |
|                           | perforated or non-perforated     |
| GLAZED                    | Yes, tempered glass              |
| THERMAL                   | Polyisocyanurate                 |
| INSULATION                |                                  |
| POWER                     | PV system, 14.5 watts            |
| FLOW RATE                 | 71 CFM                           |
|                           | (backdraft damper installed)     |
| CONTROL                   | Digital thermostat               |
| FAN                       | DC                               |
| CO <sub>2</sub> REDUCTION | .35 tonne per year               |
| TEMP                      | 120°F (49°C)                     |
| MOUNTING                  | Wall or roof (additional         |
|                           | flashing and mount required)     |
| MANUFACTURED IN           | Canada                           |
| WARRANTY                  | 5 yrs. on collector              |
|                           | 1 yr. on electronics             |
| MANUFACTURER              | Your Solar Home Inc.             |

#### How it works?

The SolarSheat 1500G is a glazed recirculation solar air collector designed for space heating applications. The 1500G is a supplemental room heating system. A 1500GS (secondary) collector can be attached for larger room heating needs (see the 1500G 2 Pak). The addition of the 1500GS will allow for higher temperatures and better performance in colder climates and hazy conditions.

The SolarSheat 1500G can heat an area of the home or room up to 750 ft<sup>2</sup> or 70 m<sup>2</sup> when the sun is shining. Air is drawn from inside the room through the bottom of the collector and blown out through a duct in the top. The desired temperature is set at the external digital thermostat.