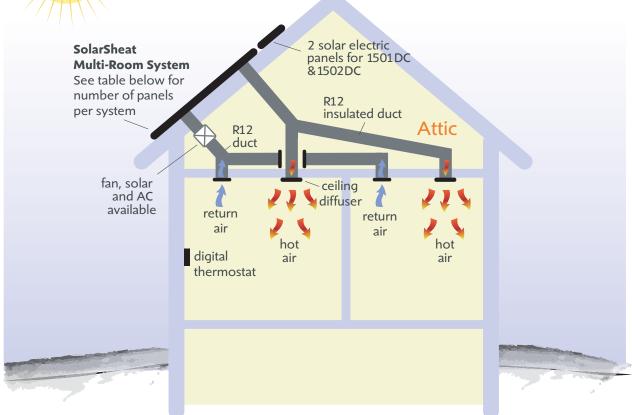

## **Multi-Room Heating System**

Heat from one to eight individual rooms with SolarSheat Multi-Room Space Heating Systems. Each system includes 1-8 SolarSheat 1500GS panels, an appropriately sized fan, controls, duct kit, side hole gaskets, detailed instructions, etc. The table below summarizes each system. The 1501DC and 1502DC are powered with PV panels to keep the whole system electrically separate from the rest of the home! Tools are available to choose the correct duct type depending on the situation. SolarSheat Multi-Room Space Heating Systems are compatible with our Two Stage Zone Control System, to add further intelligence to the system. Collectors may be mounted on the roof or wall.