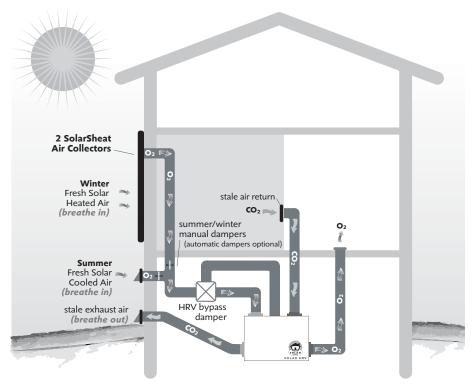

#### **Product Description**

Two SolarSheat air collectors are used to preheat the fresh air coming into the HRV during winter. When the incoming fresh air is above room temperature (68°F), the HRV bypass damper automatically redirects the air around the HRV core. This allows the solar heated air to be used inside the house at the maximum possible temperature.

**How It Works** 

#### Your house needs to breathe too. Now your house can breathe easier in the winter. The SolarSheat preheats incoming frigid air when it is sunny.