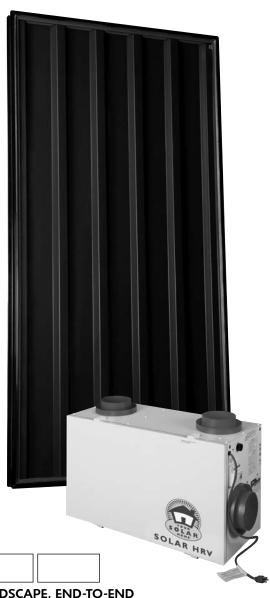

## SOLAR HRV and SOLARSHEAT **1500GS**

#### **Product Description**

Two SolarSheat air collectors are used to preheat the fresh air coming into the HRV during winter. When the incoming fresh air is above room temperature (68°F), the HRV bypass damper automatically redirects the air around the HRV core. This allows the solar heated air to be used inside the house at the maximum possible temperature.