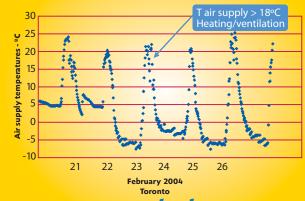

0 100 000 100 000 100 000 100 000 100 000 100 000 100 000 100 000 100 000 100 000 100 000 100 000 100 000 100 000 100 000 100 000 100 000 100 000 100 000 100 000 100 000 100 000 100 000 100 000 100 000 100 000 100 000 100 000 1

### SOLARSHEAT 1500 SPECS

**ENERGY RATING** 1.5 kW **BTU/HR** 5118

**DIMENSIONS** 87"× 43.15" × 3.8"

221 cm × 109.6 cm × 9.7 cm

GROSS AREA 26 ft² or 2.4 m²

**WEIGHT** 50 lbs / 22.68 kg

**COLOUR** Black

TYPE Modular solar air collector

MATERIAL Aluminum extrusion

**THERMAL INSULATION** Ceramic bead, equivalent up to R20 rating

**POWER** PV system, 14 watts

FLOW RATE 150 CFM

**SWITCH MODE** On/Off/Automatic

**FAN** DC, ball bearing

**TEMP** 30°C @ 0°C ambient rating

MOUNTING Wall or roof
MANUFACTURED IN Canada



### SolarSheat 1500 - Energy delivery



www.yoursolarhome.com