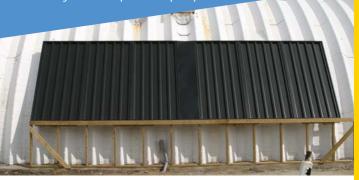

### Your Solar Home SmartBox Your answer for light industrial solar heating and destratification

The SmartBox provides 500 CFM of modulated solar air flow for any industrial space up to 2500 sq ft. Used in connection with six to ten SolarSheat 1500S Solar Air Collectors, the SmartBox can supply

solar assisted heating and ventilation. The SmartBox can also destratify the air in the building by repurposing it.

A programmable damper allows for the right mix of solar air to enter the building. An automatic exhaust fan connected to the SmartBox allows for the right proportion of airflow to be exhausted from the building at the same time. Multiple SmartBoxes can be utilized for larger spaces supplying heat distribution for multiple floors or other areas within a building. The SmartBox comes with an optional exhaust option.