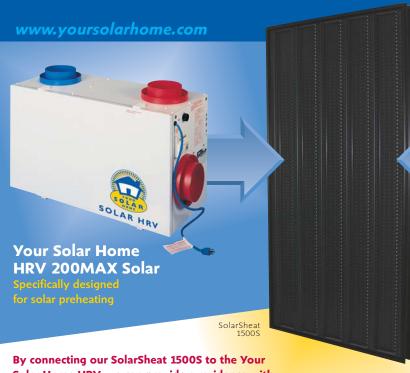

By connecting our SolarSheat 1500S to the Your Solar Home HRV, we can provide a residence with fresh, solar heated air. The Solar HRV automatically knows when to switch between solar preheated air mode and the normal mode. This feature dramatically increases the efficiency of the unit.

The efficiency of this HRV is so great that virtually none of the warmth collected from your home is lost to the outside. In summer, the HRV works in reverse—removing heat from the incoming air and transferring it to the outgoing air, to keep your home cool and fresh.

### Five-speed motor:

Power to spare when dealing with temporary increases in humidity and contaminants.

Ouiet and reliable.

THREE WAY DAMPER automatically adjusts for solar preheated air mode and normal mode.