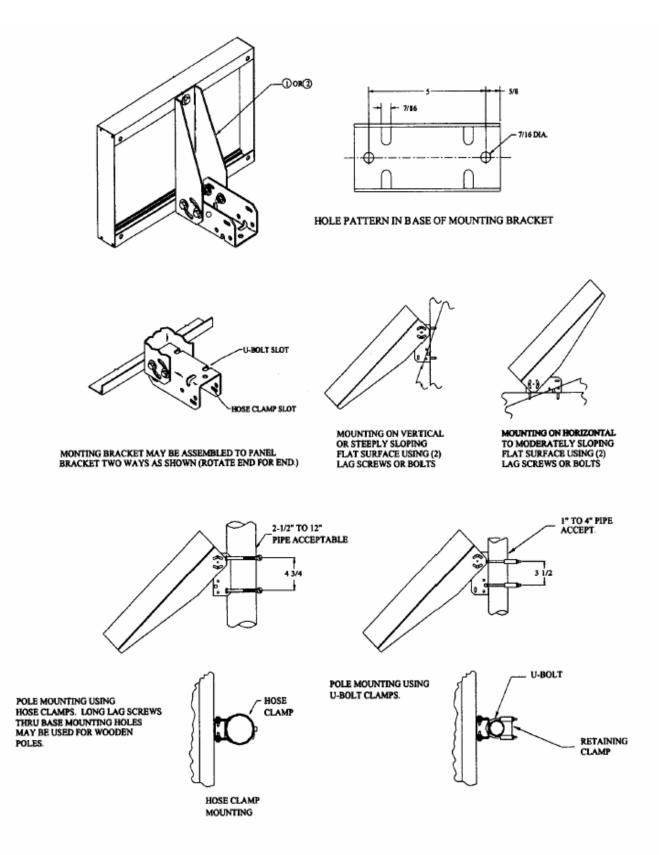

## This kit fits the following Modules: BPSX-20, 30, 40 US-11 BSP-1012, 2012, 3012, 4012

The mounting bracket accepts a horizontal (roof), vertical (wall) or pole mounting. The panel bracket bolts to the panel using 5/16" hardware for BP modules and 1/4" hardware for all other modules. The panel should be placed tight against the tapered end of the panel bracket. Some modules will not span the entire bracket length. The panel bracket bolts to the mounting bracket using 5/16" hardware.

When mounting to flat surfaces bolts or lag screws should be used (not included). Pole mounting can be accomplished using U-bolts with retaining clamps or with hose clamps (not included).

12230 Eastern Ave. Baltimore, MD 21220 P: 1-866-346-1391 F: 1-866-346-1392