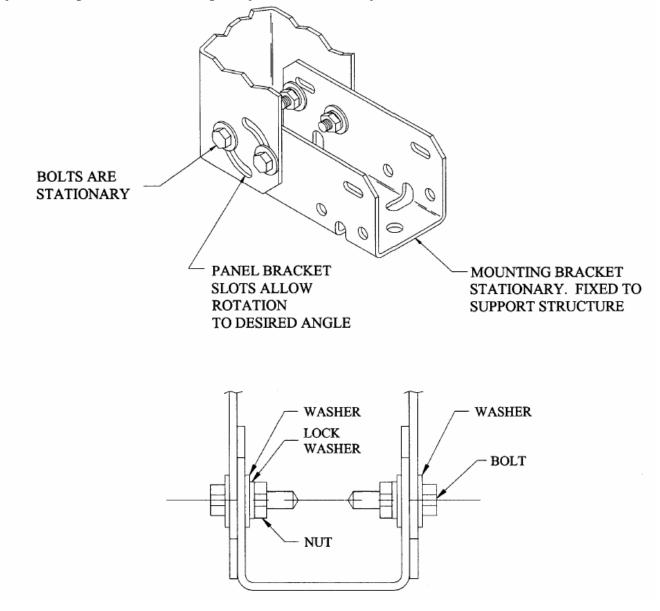

## This kit fits the following Modules: BPSX-20, 30, 40 US-11 BSP-1012, 2012, 3012, 4012

The mounting bracket accepts a horizontal (roof), vertical (wall) or pole mounting. The panel bracket bolts to the panel using 5/16" hardware for BP modules and 1/4" hardware for all other modules. The panel should be placed tight against the tapered end of the panel bracket. Some modules will not span the entire bracket length. The panel bracket bolts to the mounting bracket using 5/16" hardware.