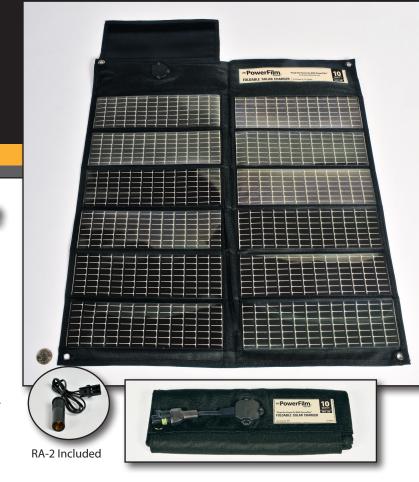

## PowerFilm 10 Watt Foldable Solar Charger

Ultra Compact • Ultra Lightweight • Easy to Use

The PowerFilm 10 Watt Solar Charger is a foldable, lightweight, durable and extremely portable solar panel. The solar panels are mounted to a lightweight, weather resistant fabric that easily folds for storage and unfolds for use. The 10 Watt Foldable Solar Charger fits easily into most bags or rucksacks and weighs less than 1 pound, which makes it the perfect expeditionary accessory to provide power for a wide range of electronics. Unmatched durability allows for use in even the harshest environments and PowerFilm's proprietary processes produces a panel that works even after being punctured. Unlike "CIGS" solar technology, PowerFilm A-Si solar modules do not need to be "sun soaked" after storage, they provide critical power immediately when placed in the sun. The included RA-2 12V adapter provides direct solar power to any car adapter with similar rated power to the solar panel.

- Folds up compactly
- Lightweight
- Durable military tested
- Economical and easy to use
- Works in low light conditions
- No "sun soaking" required
- Ideal for everyday use
- Power to charge the widest range of electronic devices

|  | Specifications*                    | Solar Operating<br>Voltage (V) | Solar Operating<br>Current (Amps) | Weight (lbs./kg) | Folded Dimensions (inch/mm)       | Unfolded Dimensions (inch/mm) |
|--|------------------------------------|--------------------------------|-----------------------------------|------------------|-----------------------------------|-------------------------------|
|  | PowerFilm 10 Watt<br>Solar Charger | 15.4                           | 0.6                               | 0.73 / 0.33      | 10.5 x 3.5 x 1.3<br>267 x 89 x 33 | 23.7 x 21<br>602 x 533        |