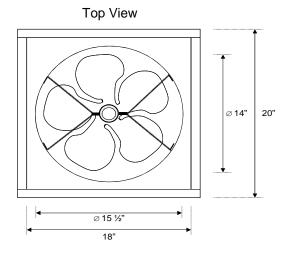

#### **Material of Construction**

| 24 GA AZ50 (Zincalume/Galvalume)                                   |
|--------------------------------------------------------------------|
| 1/4" Mesh Stainless Steel Screen with 2" Static Louvers            |
| Proprietary 14" 5-Wing Aluminum Blade with Integrated Balanced Hub |
| Anodized Aluminum Frame with Impact Resistant Tempered Glass       |
| Natural Zincalume                                                  |
| Stainless Steel Brackets & Fasteners                               |
|                                                                    |

#### **Performance**

| Air Movement: | 2050 CFM @ 0.0 inH2O |
|---------------|----------------------|
| Noise Level:  | < 1 sones (< 30 dB)  |
| Wind Rating:  | N/A                  |