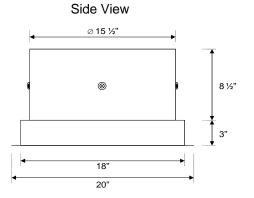

### Weight Load

| Fan Unit:     | 20 LBS |
|---------------|--------|
| Remote Panel: | 13 LBS |