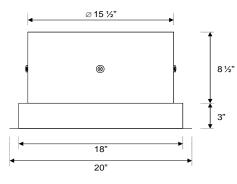

### Weight Load

| Fan Unit:     | 20 LBS |
|---------------|--------|
| Remote Panel: | 13 LBS |