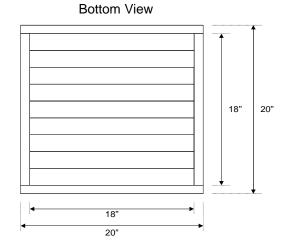

#### **Material of Construction**

| 24 GA AZ50 (Zincalume/Galvalume)                                   |
|--------------------------------------------------------------------|
| 1/4" Mesh Stainless Steel Screen with 2" Static Louvers            |
| Proprietary 14" 5-Wing Aluminum Blade with Integrated Balanced Hub |
| Anodized Aluminum Frame with Impact Resistant Tempered Glass       |
| Natural Zincalume                                                  |
| Stainless Steel Brackets & Fasteners                               |
|                                                                    |