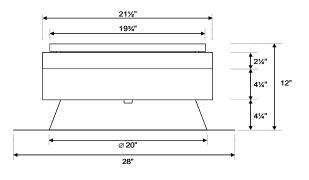

# **Technical Data Sheet**

Model: AB-258A

**Description:** Solar powered ventilation fan; unit mounted PV panel; self-flashing housing;

powder coated finish

Revision: 1

**Date:** 11-Aug-10 **DCN:** TDS-1024

Top View



**Bottom View** 



Front View



Side View



# Model AB-258A Specifications

#### **Material of Construction**

Fan Housing: 24 GA Zincalume (ASTM A792 - 55% Aluminum-Zinc Alloy Coated by Hot-Dip Process)

Rodent Screen: 1/4" Mesh Stainless Steel Screen

Fan Blade: Proprietary 14" 5-Wing Aluminum Blade with Integrated Balanced Hub
PV Panel: Anodized Aluminum Frame with Impact Resistant Tempered Glass
Finish: Powder Coated; TGIC polyester coating; 3-6 mils average thickness

Hardware: Stainless Steel Brackets & Fasteners

### **Electrical**

Motor: Proprietary 38V variable speed DC motor

PV Panel: Proprietary 25W monocrystalline panel, 36 cells

Internal Wiring: 14 AWG; Wired Ready for Manual or Automatic Control

Remote Cable: N/A

Termination: UV/Weather Resistant Quick Connect Plugs

#### **Performance**

Air Movement: 1550 CFM