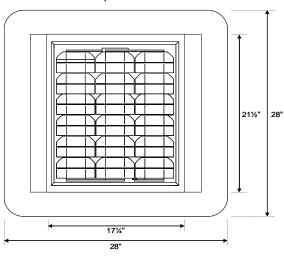

# **Technical Data Sheet**

Model: AB-258A

**Description:** Solar powered ventilation fan; unit mounted PV panel; self-flashing housing;

powder coated finish

Revision: 1

**Date:** 11-Aug-10 **DCN:** TDS-1024

Top View



**Bottom View** 



Front View



Side View



# Model AB-258A Specifications

#### **Material of Construction**

Fan Housing: 24 GA Zincalume (ASTM A792 - 55% Aluminum-Zinc Alloy Coated by Hot-Dip Process)

Rodent Screen: 1/4" Mesh Stainless Steel Screen

Fan Blade: Proprietary 14" 5-Wing Aluminum Blade with Integrated Balanced Hub
PV Panel: Anodized Aluminum Frame with Impact Resistant Tempered Glass
Finish: Powder Coated; TGIC polyester coating; 3-6 mils average thickness

Hardware: Stainless Steel Brackets & Fasteners

### **Electrical**

Motor: Proprietary 38V variable speed DC motor

PV Panel: Proprietary 25W monocrystalline panel, 36 cells

Internal Wiring: 14 AWG; Wired Ready for Manual or Automatic Control

Remote Cable: N/A

Termination: UV/Weather Resistant Quick Connect Plugs