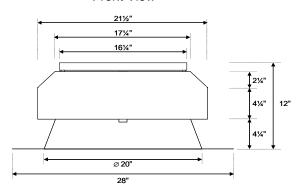

# **Technical Data Sheet**

Model: AB-258A

**Description:** Solar powered ventilation fan; unit mounted PV panel; self-flashing housing;

powder coated finish

Revision: 1

**Date:** 11-Aug-10 **DCN:** TDS-1024

Top View



**Bottom View** 



Front View



Side View



# Model AB-258A Specifications

#### **Material of Construction**

Fan Housing: 24 GA Zincalume (ASTM A792 - 55% Aluminum-Zinc Alloy Coated by Hot-Dip Process)

Rodent Screen: 1/4" Mesh Stainless Steel Screen

Fan Blade: Proprietary 14" 5-Wing Aluminum Blade with Integrated Balanced Hub
PV Panel: Anodized Aluminum Frame with Impact Resistant Tempered Glass
Finish: Powder Coated; TGIC polyester coating; 3-6 mils average thickness

Hardware: Stainless Steel Brackets & Fasteners

### **Electrical**

Motor: Proprietary 38V variable speed DC motor

PV Panel: Proprietary 25W monocrystalline panel, 36 cells

Internal Wiring: 14 AWG; Wired Ready for Manual or Automatic Control

Remote Cable: N/A

Termination: UV/Weather Resistant Quick Connect Plugs

#### **Performance**

Air Moveme