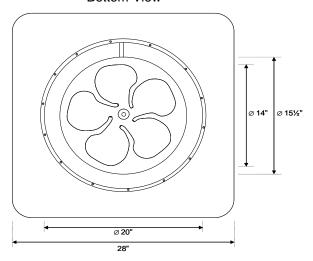

Top View

**Bottom View** 

Front View

Side View

#### **Material of Construction**

Fan Housing: 24 GA Zincalume (ASTM A792 - 55% Aluminum-Zinc Alloy Coated by Hot-Dip Process)

Rodent Screen: 1/4" Mesh Stainless Steel Screen

Fan Blade: Proprietary 14" 5-Wing Aluminum Blade with Integrated Balanced Hub
PV Panel: Anodized Aluminum Frame with Impact Resistant Tempered Glass
Finish: Powder Coated; TGIC polyester coating; 3-6 mils average thickness