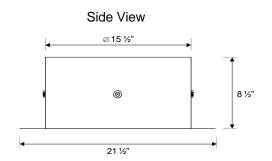

## **Technical Data Sheet**

Model: AB-605

**Description:** Solar powered ventilation fan; remote mounted PV panel; gable mounted housing;

natural finish

Revision: 1

**Date:** 27-Dec-11 **DCN:** TDS-1041

Ø 15 ½"

21 ½"