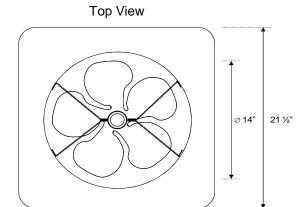

## **Technical Data Sheet**

Model: AB-605

**Description:** Solar powered ventilation fan; remote mounted PV panel; gable mounted housing;

natural finish

Revision: 1

**Date:** 27-Dec-11 **DCN:** TDS-1041

Ø 15 ½"

21 ½"