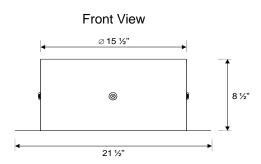

## **Technical Data Sheet**

Model: AB-605

**Description:** Solar powered ventilation fan; remote mounted PV panel; gable mounted housing;

natural finish

Revision: 1

**Date:** 27-Dec-11 **DCN:** TDS-1041

Ø 15 ½"

21 ½"