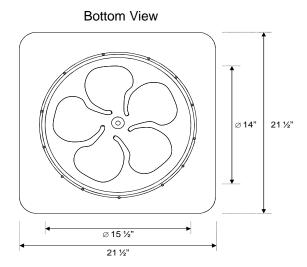

## **Technical Data Sheet**

Model: AB-605

**Description:** Solar powered ventilation fan; remote mounted PV panel; gable mounted housing;

natural finish

Revision: 1

**Date:** 27-Dec-11 **DCN:** TDS-1041

Ø 15 ½"

21 ½"