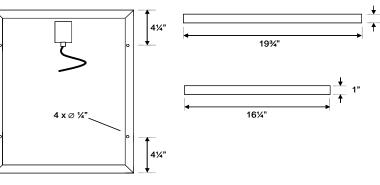

# Model AB-256 Specifications

## Material of Construction

| Fan Housing:   | 24 GA Zincalume (ASTM A792 - 55% Aluminum-Zinc Alloy Coated by Hot-Dip Process) |
|----------------|---------------------------------------------------------------------------------|
| Rodent Screen: | 1/4" Mesh Stainless Steel Screen with 2" Static Louvers                         |
| Fan Blade:     | Proprietary 14" 5-Wing Aluminum Blade with Integrated Balanced Hub              |
| PV Panel:      | Anodized Aluminum Frame with Impact Resistant Tempered Glass                    |
| Finish:        | Natural Zincalume                                                               |
| Hardware:      | Stainless Steel Brackets & Fasteners                                            |