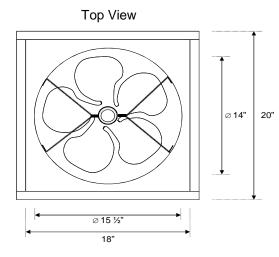

# Model AB-256 Specifications

## Material of Construction

| Fan Housing:   | 24 GA Zincalume (ASTM A792 - 55% Aluminum-Zinc Alloy Coated by Hot-Dip Process) |
|----------------|---------------------------------------------------------------------------------|
| Rodent Screen: | 1/4" Mesh Stainless Steel Screen with 2" Static Louvers                         |
| Fan Blade:     | Proprietary 14" 5-Wing Aluminum Blade with Integrated Balanced Hub              |
| PV Panel:      | Anodized Aluminum Frame with Impact Resistant Tempered Glass                    |
| Finish:        | Natural Zincalume                                                               |
| Hardware:      | Stainless Steel Brackets & Fasteners                                            |