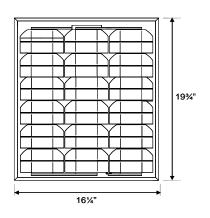

# Model AB-256 Specifications

## Material of Construction

| Fan Housing:   | 24 GA Zincalume (ASTM A792 - 55% Aluminum-Zinc Alloy Coated by Hot-Dip Process) |
|----------------|---------------------------------------------------------------------------------|
| Rodent Screen: | 1/4" Mesh Stainless Steel Screen with 2" Static Louvers                         |
| Fan Blade:     | Proprietary 14" 5-Wing Aluminum Blade with Integrated Balanced Hub              |
| PV Panel:      | Anodized Aluminum Frame with Impact Resistant Tempered Glass                    |
| Finish:        | Natural Zincalume                                                               |
| Hardware:      | Stainless Steel Brackets & Fasteners                                            |