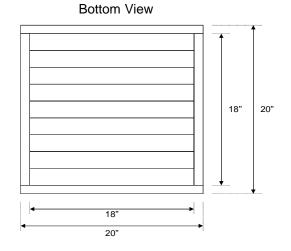

# Model AB-256 Specifications

## Material of Construction

| Fan Housing:   | 24 GA Zincalume (ASTM A792 - 55% Aluminum-Zinc Alloy Coated by Hot-Dip Process) |
|----------------|---------------------------------------------------------------------------------|
| Rodent Screen: | 1/4" Mesh Stainless Steel Screen with 2" Static Louvers                         |
| Fan Blade:     | Proprietary 14" 5-Wing Aluminum Blade with Integrated Balanced Hub              |
| PV Panel:      | Anodized Aluminum Frame with Impact Resistant Tempered Glass                    |
| Finish:        | Natural Zincalume                                                               |
| Hardware:      | Stainless Steel Brackets & Fasteners                                            |