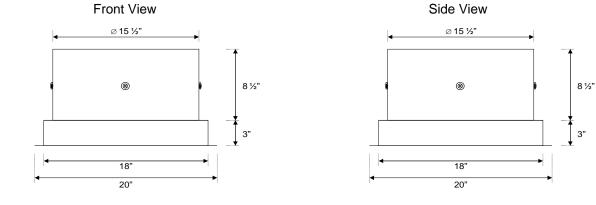

# Model AB-256 Specifications

## Material of Construction

| Fan Housing:   | 24 GA Zincalume (ASTM A792 - 55% Aluminum-Zinc Alloy Coated by Hot-Dip Process) |
|----------------|---------------------------------------------------------------------------------|
| Rodent Screen: | 1/4" Mesh Stainless Steel Screen with 2" Static Louvers                         |
| Fan Blade:     | Proprietary 14" 5-Wing Aluminum Blade with Integrated Balanced Hub              |
| PV Panel:      | Anodized Aluminum Frame with Impact Resistant Tempered Glass                    |
| Finish:        | Natural Zincalume                                                               |
| Hardware:      | Stainless Steel Brackets & Fasteners                                            |