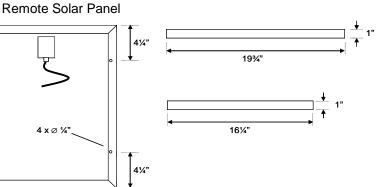

# Model AB-255 Specifications

#### **Electrical**

| Motor:           | Proprietary 38 V variable speed DC motor                          |
|------------------|-------------------------------------------------------------------|
| PV Panel:        | Proprietary 25 W monocrystalline panel, 36 cells                  |
| Internal Wiring: | 18 AWG                                                            |
| Remote Cable:    | SJEOOW (or equivalent) UV/Weather Resistant Cable; 15' x 18AWGX2C |
| Termination:     | UV/Weather Resistant Quick Disconnect Plugs                       |