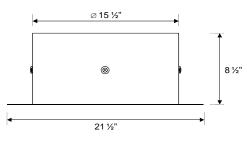

## Material of Construction

| Fan Housing:   | 24 GA Zincalume (ASTM A792 - 55% Aluminum-Zinc Alloy Coated by Hot-Dip Process) |
|----------------|---------------------------------------------------------------------------------|
| Rodent Screen: | N/A                                                                             |
| Fan Blade:     | Proprietary 14" 5-Wing Aluminum Blade with Integrated Balanced Hub              |
| PV Panel:      | Anodized Aluminum Frame with Impact Resistant Tempered Glass                    |
| Finish:        | Natural Zincalume                                                               |
| Hardware:      | Stainless Steel Brackets & Fasteners                                            |