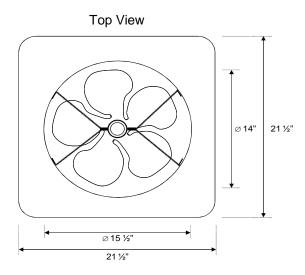

## Material of Construction

| Fan Housing:   | 24 GA Zincalume (ASTM A792 - 55% Aluminum-Zinc Alloy Coated by Hot-Dip Process) |
|----------------|---------------------------------------------------------------------------------|
| Rodent Screen: | N/A                                                                             |
| Fan Blade:     | Proprietary 14" 5-Wing Aluminum Blade with Integrated Balanced Hub              |
| PV Panel:      | Anodized Aluminum Frame with Impact Resistant Tempered Glass                    |
| Finish:        | Natural Zincalume                                                               |
| Hardware:      | Stainless Steel Brackets & Fasteners                                            |