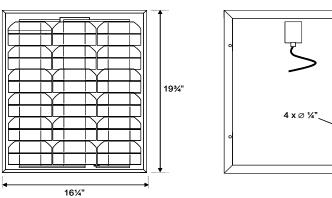

# Model AB-255 Specifications

#### **Electrical**

| Motor:           | Proprietary 38 V variable speed DC motor                          |
|------------------|-------------------------------------------------------------------|
| PV Panel:        | Proprietary 25 W monocrystalline panel, 36 cells                  |
| Internal Wiring: | 18 AWG                                                            |
| Remote Cable:    | SJEOOW (or equivalent) UV/Weather Resistant Cable; 15' x 18AWGX2C |
| Termination:     | UV/Weather Resistant Quick Disconnect Plugs                       |