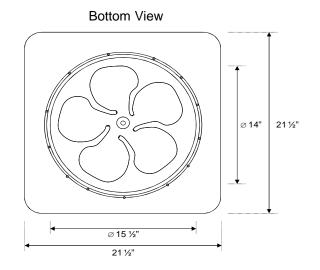

## Material of Construction

| Fan Housing:   | 24 GA Zincalume (ASTM A792 - 55% Aluminum-Zinc Alloy Coated by Hot-Dip Process) |
|----------------|---------------------------------------------------------------------------------|
| Rodent Screen: | N/A                                                                             |
| Fan Blade:     | Proprietary 14" 5-Wing Aluminum Blade with Integrated Balanced Hub              |
| PV Panel:      | Anodized Aluminum Frame with Impact Resistant Tempered Glass                    |
| Finish:        | Natural Zincalume                                                               |
| Hardware:      | Stainless Steel Brackets & Fasteners                                            |