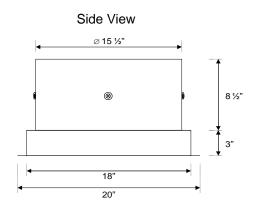

## **Technical Data Sheet**

Model: AB-206

**Description:** Solar powered ventilation fan; remote mounted PV panel; wall mount housing;

natural finish

Revision: 1

**Date:** 24-Apr-10 **DCN:** TDS-1010

Top View

Finish: Natural Zincalume

Hardware: Stainless Steel Brackets & Fasteners

**Electrical** 

Motor: Proprietary 38 V variable speed DC motor
PV Panel: Proprietary 20 W monocrystalline panel, 36 cells

Internal Wiring: 18 AWG