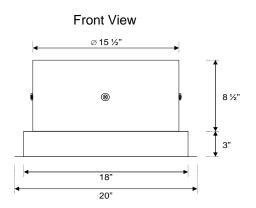

## **Technical Data Sheet**

Model: AB-206

**Description:** Solar powered ventilation fan; remote mounted PV panel; wall mount housing;

natural finish

Revision: 1

**Date:** 24-Apr-10 **DCN:** TDS-1010

Top View

Finish: Natural Zincalume

Hardware: Stainless Steel Brackets & Fasteners

**Electrical** 

Motor: Proprietary 38 V variable speed DC motor
PV Panel: Proprietary 20 W monocrystalline panel, 36 cells

Internal Wiring: 18 AWG