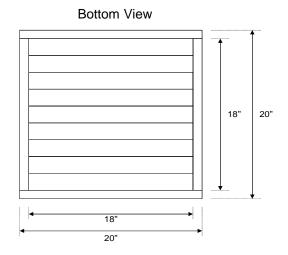

## **Technical Data Sheet**

Model: AB-206

**Description:** Solar powered ventilation fan; remote mounted PV panel; wall mount housing;

natural finish

Revision: 1

**Date:** 24-Apr-10 **DCN:** TDS-1010

Top View

Wind Rating: N/A

Weight Load

Fan Unit: 20 LBS Remote Panel: 6 LBS