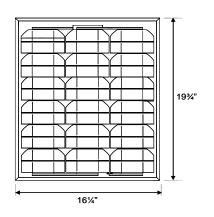

## **Material of Construction**

Fan Housing: 24 GA Zincalume (ASTM A792 - 55% Aluminum-Zinc Alloy Coated by Hot-Dip Process)

Rodent Screen: 1/4" Mesh Stainless Steel Screen with 2" Static Louvers

Fan Blade: Proprietary 14" 5-Wing Aluminum Blade with Integrated Balanced Hub PV Panel: Anodized Aluminum Frame with Impact Resistant Tempered Glass