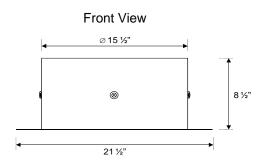

## **Material of Construction**

Fan Housing: 24 GA Zincalume (ASTM A792 - 55% Aluminum-Zinc Alloy Coated by Hot-Dip Process)

Rodent Screen: N/A

Fan Blade: Proprietary 14" 5-Wing Aluminum Blade with Integrated Balanced Hub PV Panel: Anodized Aluminum Frame with Impact Resistant Tempered Glass