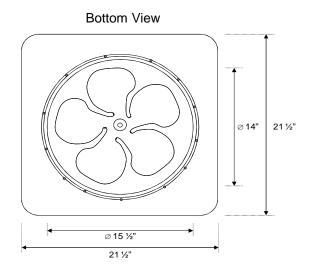

## **Material of Construction**

Fan Housing: 24 GA Zincalume (ASTM A792 - 55% Aluminum-Zinc Alloy Coated by Hot-Dip Process)

Rodent Screen: N/A

Fan Blade: Proprietary 14" 5-Wing Aluminum Blade with Integrated Balanced Hub PV Panel: Anodized Aluminum Frame with Impact Resistant Tempered Glass