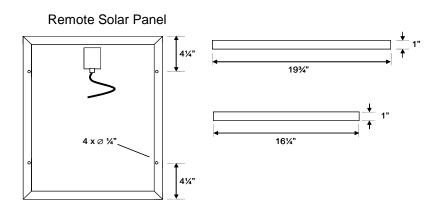

## **Material of Construction**

Fan Housing: 24 GA Zincalume (ASTM A792 - 55% Aluminum-Zinc Alloy Coated by Hot-Dip Process)

Rodent Screen: N/A

Fan Blade: Proprietary 14" 5-Wing Aluminum Blade with Integrated Balanced Hub PV Panel: Anodized Aluminum Frame with Impact Resistant Tempered Glass

Finish: Natural Zincalume

Hardware: Stainless Steel Brackets & Fasteners

**Electrical** 

Motor: Proprietary 38 V variable speed DC motor
PV Panel: Proprietary 20 W monocrystalline panel, 36 cells

Internal Wiring: 18 AWG