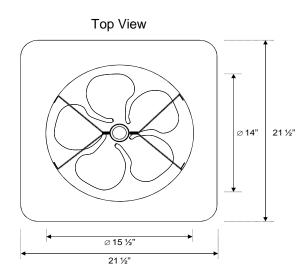

## **Material of Construction**

Fan Housing: 24 GA Zincalume (ASTM A792 - 55% Aluminum-Zinc Alloy Coated by Hot-Dip Process)

Rodent Screen: N/A

Fan Blade: Proprietary 14" 5-Wing Aluminum Blade with Integrated Balanced Hub PV Panel: Anodized Aluminum Frame with Impact Resistant Tempered Glass