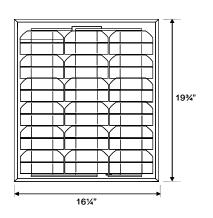

## **Material of Construction**

Fan Housing: 24 GA Zincalume (ASTM A792 - 55% Aluminum-Zinc Alloy Coated by Hot-Dip Process)

Rodent Screen: N/A

Fan Blade: Proprietary 14" 5-Wing Aluminum Blade with Integrated Balanced Hub PV Panel: Anodized Aluminum Frame with Impact Resistant Tempered Glass