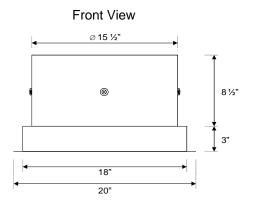

## **Material of Construction**

Fan Housing: 24 GA Zincalume (ASTM A792 - 55% Aluminum-Zinc Alloy Coated by Hot-Dip Process)

Rodent Screen: 1/4" Mesh Stainless Steel Screen with 2" Static Louvers

Fan Blade: Proprietary 14" 5-Wing Aluminum Blade with Integrated Balanced Hub PV Panel: Anodized Aluminum Frame with Impact Resistant Tempered Glass

Wind Rating: N/A

Weight Load

Fan Unit: 20 LBS

Remote Panel: 6 LBS (total array 12 LBS)