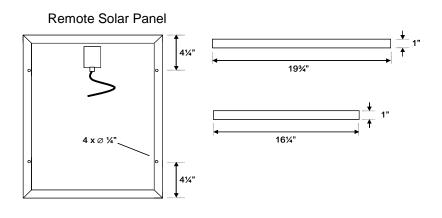

## **Material of Construction**

Fan Housing: 24 GA Zincalume (ASTM A792 - 55% Aluminum-Zinc Alloy Coated by Hot-Dip Process)

Rodent Screen: 1/4" Mesh Stainless Steel Screen with 2" Static Louvers

Fan Blade: Proprietary 14" 5-Wing Aluminum Blade with Integrated Balanced Hub PV Panel: Anodized Aluminum Frame with Impact Resistant Tempered Glass

Finish: Natural Zincalume

Hardware: Stainless Steel Brackets & Fasteners

**Electrical** 

Motor: Proprietary 38V variable speed DC motor

PV Panel: (2) Proprietary 20W monocrystalline panels, 36 cells

Internal Wiring: 14 AWG

Remote Cable: (2) SJEOOW (or equivalent) UV/Weather Resistant Cables; 15' x 18AWGX2C

Termination: UV/Weather Resistant Quick Connect Plugs

**Performance** 

Air Movement: 1800 CFM @ 0.0 inH2O Noise Level: < 1 sones (< 30 dB)