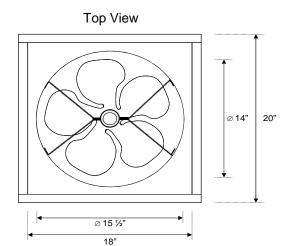

## **Material of Construction**

Fan Housing: 24 GA Zincalume (ASTM A792 - 55% Aluminum-Zinc Alloy Coated by Hot-Dip Process)

Rodent Screen: 1/4" Mesh Stainless Steel Screen with 2" Static Louvers

Fan Blade: Proprietary 14" 5-Wing Aluminum Blade with Integrated Balanced Hub PV Panel: Anodized Aluminum Frame with Impact Resistant Tempered Glass