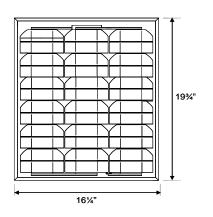

## **Material of Construction**

Fan Housing: 24 GA Zincalume (ASTM A792 - 55% Aluminum-Zinc Alloy Coated by Hot-Dip Process)

Rodent Screen: 1/4" Mesh Stainless Steel Screen with 2" Static Louvers

Fan Blade: Proprietary 14" 5-Wing Aluminum Blade with Integrated Balanced Hub PV Panel: Anodized Aluminum Frame with Impact Resistant Tempered Glass

Finish: Natural Zincalume

Hardware: Stainless Steel Brackets & Fasteners

**Electrical** 

Motor: Proprietary 38V variable speed DC motor

PV Panel: (2) Proprietary 20W monocrystalline panels, 36 cells

Internal Wiring: 14 AWG