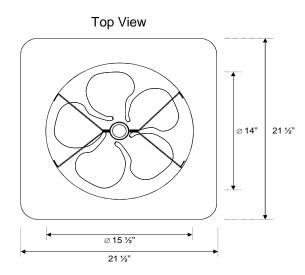

## **Material of Construction**

Fan Housing: 24 GA Zincalume (ASTM A792 - 55% Aluminum-Zinc Alloy Coated by Hot-Dip Process)

Rodent Screen: N/A

Fan Blade: Proprietary 14" 5-Wing Aluminum Blade with Integrated Balanced Hub
PV Panel: Anodized Aluminum Frame with Impact Resistant Tempered Glass