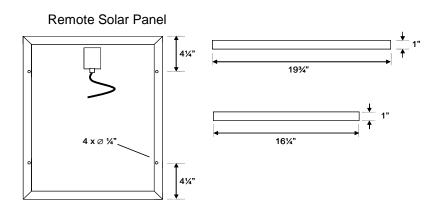

Finish: Natural Zincalume

Hardware: Stainless Steel Brackets & Fasteners

**Electrical** 

Motor: Proprietary 38V variable speed DC motor

PV Panel: (2) Proprietary 20W monocrystalline panels, 36 cells

Internal Wiring: 14 AWG