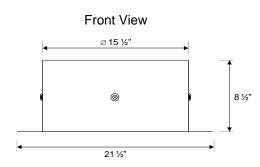

Wind Rating: N/A

Weight Load

Fan Unit: 15 LBS

Remote Panel: 6 LBS (total array 12 LBS)