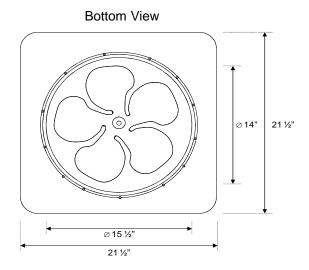

## **Material of Construction**

Fan Housing: 24 GA Zincalume (ASTM A792 - 55% Aluminum-Zinc Alloy Coated by Hot-Dip Process)

Rodent Screen: N/A

Fan Blade: Proprietary 14" 5-Wing Aluminum Blade with Integrated Balanced Hub
PV Panel: Anodized Aluminum Frame with Impact Resistant Tempered Glass