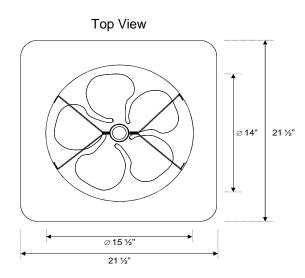

## **Material of Construction**

Fan Housing: 24 GA Zincalume (ASTM A792 - 55% Aluminum-Zinc Alloy Coated by Hot-Dip Process)

Rodent Screen: N/A

Fan Blade: Proprietary 14" 5-Wing Aluminum Blade with Integrated Balanced Hub PV Panel: Anodized Aluminum Frame with Impact Resistant Tempered Glass