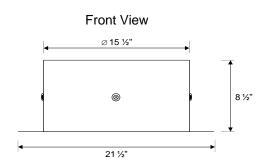

## **Material of Construction**

Fan Housing: 24 GA Zincalume (ASTM A792 - 55% Aluminum-Zinc Alloy Coated by Hot-Dip Process)

Rodent Screen: N/A

Fan Blade: Proprietary 14" 5-Wing Aluminum Blade with Integrated Balanced Hub PV Panel: Anodized Aluminum Frame with Impact Resistant Tempered Glass