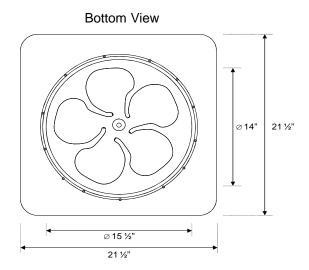

## **Material of Construction**

Fan Housing: 24 GA Zincalume (ASTM A792 - 55% Aluminum-Zinc Alloy Coated by Hot-Dip Process)

Rodent Screen: N/A

Fan Blade: Proprietary 14" 5-Wing Aluminum Blade with Integrated Balanced Hub PV Panel: Anodized Aluminum Frame with Impact Resistant Tempered Glass