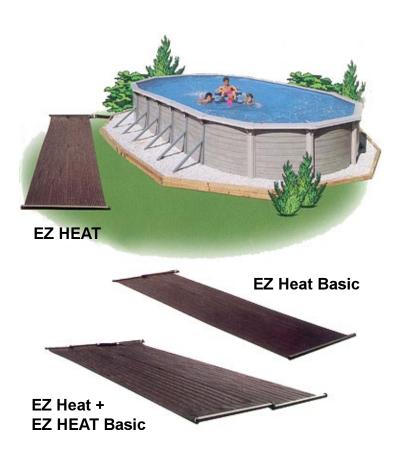

## **Solar Systems for Above Ground Pools**

Think how much more fun you will have in a pleasantly warm pool. Or just relax and enjoy!

Thousands of other people have been enjoying solar heated pools for over two decades. What are you waiting for?

You can carry your EZ Heat solar system home and install it in minutes in any sunny place...

- On a roof
- On a sloping rack
- On a patio or deck
- Or even flat on the ground

Up to a ten degree warmer pool during the swimming season.

Increase the size of your system for an even warmer pool and a longer season by adding one or more EZ Heat Basic units.

An oversize 3-port control valve.

An optional Automatic Electronic Control System that can be added anytime you want, to give you more convenience and comfort.

Pick the EZ Heat Solar System For Your Pool