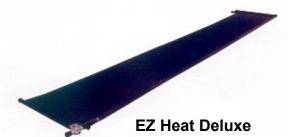

### **EZ** Heat Deluxe

The ultimate above ground pool solar system. All the features of EZ Heat plus:

An oversized 4 x 25 solar collector with 50 solar collector tubes in parallel flow delivers maximum heat to the pool.

An oversize 3-port control valve.

An optional Automatic Electronic Control System that can be added anytime you want, to give you more convenience and comfort.

Pick the EZ Heat Solar System For Your Pool