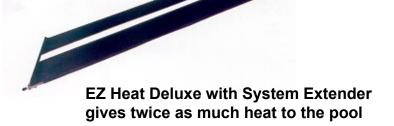

Up to a ten degree warmer pool during the swimming season.

Increase the size of your system for an even warmer pool and a longer season by adding one or more EZ Heat Basic units.

### **EZ** Heat Deluxe

The ultimate above ground pool solar system. All the features of EZ Heat plus:

An oversized 4 x 25 solar collector with 50 solar collector tubes in parallel flow delivers maximum heat to the pool.