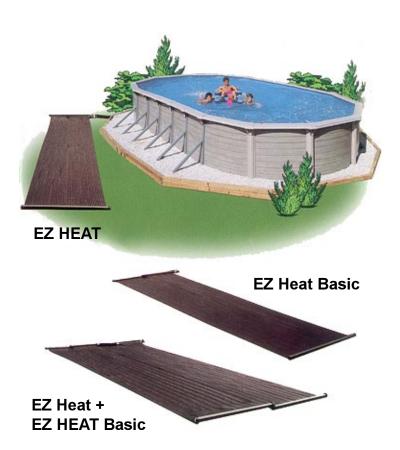

## **Solar Systems for Above Ground Pools**

Think how much more fun you will have in a pleasantly warm pool. Or just relax and enjoy!

Thousands of other people have been enjoying solar heated pools for over two decades. What are you waiting for?

You can carry your EZ Heat solar system home and install it in minutes in any sunny place...

- On a roof
- On a sloping rack
- On a patio or deck
- Or even flat on the ground

Up to a ten degree warmer pool during the swimming season.

Increase the size of your system for an even warmer pool and a longer season by adding one or more EZ Heat Basic units.