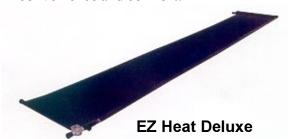

### **EZ** Heat Deluxe

The ultimate above ground pool solar system. All the features of EZ Heat plus:

An oversized 4 x 25 solar collector with 50 solar collector tubes in parallel flow delivers maximum heat to the pool.

An oversize 3-port control valve.

An optional Automatic Electronic Control System that can be added anytime you want, to give you more convenience and comfort.

Pick the EZ Heat Solar System For Your Pool