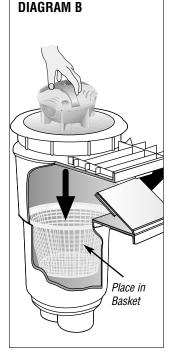

#### Installing INSTANT FROG

- 1. Set reminder dial on INSTANT FROG™ to 6 months from date of installation. Turn dial by hand or with a coin if needed.
- 2. Remove skimmer cover. DIAGRAM A
- 3. Remove skimmer basket handle if necessary. Insert INSTANT FROG™into skimmer basket. **DIAGRAM B**
- **4.** If using INSTANT FROG<sup>™</sup> with a suction side automatic cleaner installed through the skimmer, it will be necessary to use a vac plate that may come with the skimmer or automatic cleaner. **DIAGRAM C**