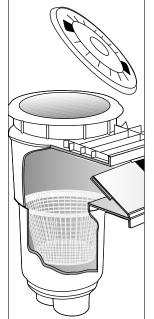

#### **Pool Start Up**

Balance water according to the pool guidelines.

2. Shock pool to remove all contaminants. (Follow manufacturer's directions.)

DIAGRAM A

#### Installing INSTANT FROG

- 1. Set reminder dial on INSTANT FROG™ to 6 months from date of installation. Turn dial by hand or with a coin if needed.
- 2. Remove skimmer cover. DIAGRAM A
- 3. Remove skimmer basket handle if necessary. Insert INSTANT FROG™into skimmer basket. **DIAGRAM B**
- **4.** If using INSTANT FROG<sup>™</sup> with a suction side automatic cleaner installed through the skimmer, it will be necessary to use a vac plate that may come with the skimmer or automatic cleaner. **DIAGRAM C**