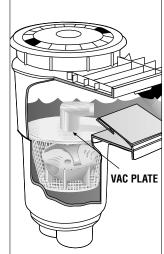

#### **DIAGRAM C**

See your dealer for the correct vac plate model for your pool.

#### Installing INSTANT FROG

- 1. Set reminder dial on INSTANT FROG™ to 6 months from date of installation. Turn dial by hand or with a coin if needed.
- 2. Remove skimmer cover. DIAGRAM A
- 3. Remove skimmer basket handle if necessary. Insert INSTANT FROG™into skimmer basket. **DIAGRAM B**
- **4.** If using INSTANT FROG<sup>™</sup> with a suction side automatic cleaner installed through the skimmer, it will be necessary to use a vac plate that may come with the skimmer or automatic cleaner. **DIAGRAM C**