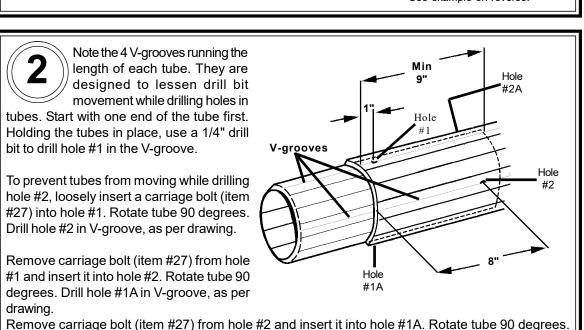

Drill hole #2A in V-groove, as per drawing. Do same on other end of tube set.

North America Tel: 1-800-663-8705

FAX: 1-800-811-9966

E-Mail: Info@rockys.ca Web Site: www.rockys.ca