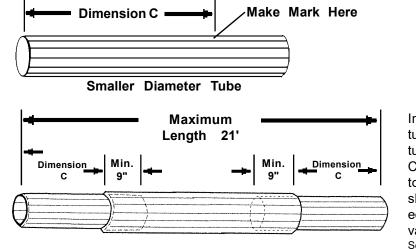

For mounting on pool deck, measure the width of your pool from one inside edge to the other inside edge. On the "ADJUSTABLE TUBE TABLE GUIDE", locate your pool width in column A. Note the corresponding value of Dimension C in column C. Now, measure and mark Dimension C on both smaller diameter tubes as shown.

Insert smaller diameter tubes, into large diameter tube, up to the Dimension C mark, as shown. The total length of the tubes should be approximately equal to the corresponding value in column B. See example on reverse.

## ADJUSTABLE TUBE TABLE GUIDE

| <b>Column A</b><br>Pool Width<br>(approx.) | <b>Column B</b><br>Total Tube Length<br>(approx.) | <b>Column C</b><br>Dimension C<br>(approx.) |
|--------------------------------------------|---------------------------------------------------|---------------------------------------------|
| 14' 3"                                     | 15' 3"                                            | 45.75"                                      |
| 14' 6"                                     | 15' 6"                                            | 47.25"                                      |
| 15'                                        | 16'                                               | 50.25"                                      |
| 15' 6"                                     | 16' 6"                                            | 53.25"                                      |
| 16'                                        | 17'                                               | 56.25"                                      |
| 16' 6"                                     | 17' 6"                                            | 59.25"                                      |
| 17'                                        | 18'                                               | 62.25"                                      |
| 17' 6"                                     | 18' 6"                                            | 65.25"                                      |
| 18'                                        | 19'                                               | 68.25"                                      |
| 18' 6"                                     | 19' 6"                                            | 71.25"                                      |
| 19'                                        | 20'                                               | 74.25"                                      |
| 19' 6"                                     | 20' 6"                                            | 77.25"                                      |
| 20'                                        | 21'                                               | 80.25"                                      |