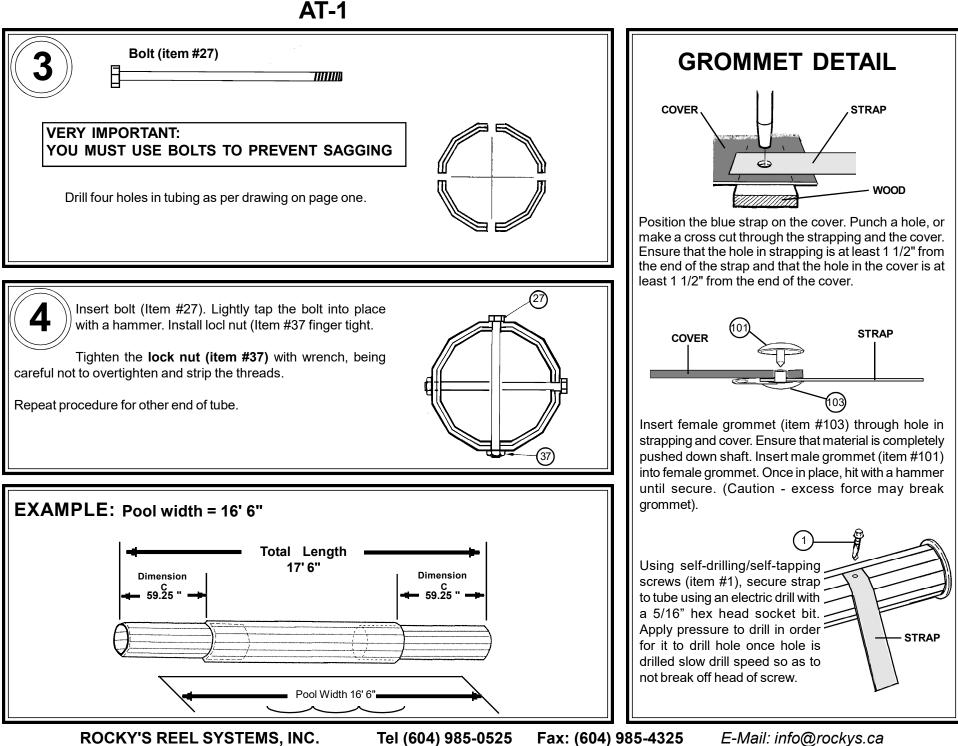

## **IMPORTANT: YOU MUST BOLT THE TUBES** TOGETHER AS PER INSTRUCTIONS. FAILURE TO DO SO MAY CAUSE SAGGING

## ADJUSTABLE TUBE TABLE GUIDE

| <b>Column A</b><br>Pool Width<br>(approx.) | <b>Column B</b><br>Total Tube Length<br>(approx.) | <b>Column C</b><br>Dimension C<br>(approx.) |
|--------------------------------------------|---------------------------------------------------|---------------------------------------------|
| 14' 3"                                     | 15' 3"                                            | 45.75"                                      |
| 14' 6"                                     | 15' 6"                                            | 47.25"                                      |
| 15'                                        | 16'                                               | 50.25"                                      |
| 15' 6"                                     | 16' 6"                                            | 53.25"                                      |
| 16'                                        | 17'                                               | 56.25"                                      |
| 16' 6"                                     | 17' 6"                                            | 59.25"                                      |
| 17'                                        | 18'                                               | 62.25"                                      |
| 17' 6"                                     | 18' 6"                                            | 65.25"                                      |
| 18'                                        | 19'                                               | 68.25"                                      |
| 18' 6"                                     | 19' 6"                                            | 71.25"                                      |
| 19'                                        | 20'                                               | 74.25"                                      |
| 19' 6"                                     | 20' 6"                                            | 77.25"                                      |
| 20'                                        | 21'                                               | 80.25"                                      |