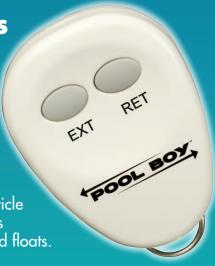

# THE REMOTE CONTROL MAKES IT EASY TO OPERATE!

At the heart of the Pool Boy® design is the remote operating system. The system features a low voltage transformer that is designed to meet NEC article 680. The remote control is completely waterproof and floats.