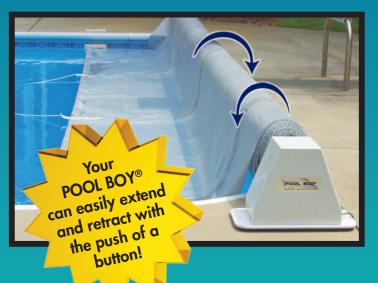

# THE REMOTE CONTROL MAKES IT EASY TO OPERATE!

At the heart of the Pool Boy® design is the remote operating system. The system features a low voltage transformer that is designed to meet NEC article 680. The remote control is completely waterproof and floats.

#### **POWERED SOLAR BLANKET REEL**

- REMOTE CONTROLLED
- OPTIONAL ADJUSTABLE ROLLER HEIGHT
- EASY INSTALLATION, PLUGS INTO A 115 VAC GFCI PROTECTED OUTLET
- USE YOUR EXISTING SOLAR BLANKET
- LISTED BY CSA INTERNATIONAL AS CERTIFIED
- ONE YEAR WARRANTY
- MANUAL OVERRIDE CAPABILITIES