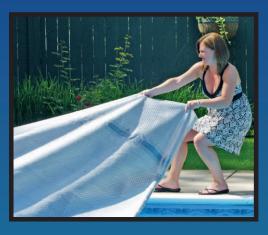

### DREADING USING YOUR SOLAR BLANKET?

#### **LOVE YOUR POOL BOY®!**

The Pool Boy® Powered Solar Blanket Reel provides a fast and convenient way to uncover and cover your pool. The Pool Boy® design offers effortless operation by one person. Eliminate hand cranking and tugging on solar blankets.

## DOES THE INCONVENIENCE OF YOUR MANUAL REEL KEEP YOU FROM USING YOUR SOLAR BLANKET?

In many parts of the country where the average pool season lasts 4-5 months, the pool owner may see an energy cost decrease of up to 75%. This benefit alone makes Pool Boy® a great investment for any pool owner. The first years energy cost savings is often greater than the cost of the Pool Boy® system. According to the US Department of Energy the benefits of consistent use of a pool cover are: