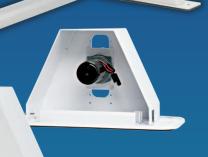

# THE REMOTE CONTROL MAKES IT EASY TO OPERATE!

At the heart of the Pool Boy® design is the remote operating system. The system features a low voltage transformer that is designed to meet NEC article 680. The remote control is completely waterproof and floats.

#### **POWERED SOLAR BLANKET REEL**

- REMOTE CONTROLLED
- OPTIONAL ADJUSTABLE ROLLER HEIGHT
- EASY INSTALLATION, PLUGS INTO A 115 VAC GFCI PROTECTED OUTLET
- USE YOUR EXISTING SOLAR BLANKET
- LISTED BY CSA INTERNATIONAL AS CERTIFIED
- ONE YEAR WARRANTY
- MANUAL OVERRIDE CAPABILITIES