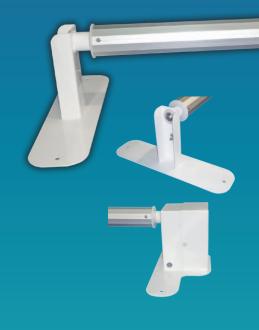

#### **POWERED SOLAR BLANKET REEL**

- REMOTE CONTROLLED
- OPTIONAL ADJUSTABLE ROLLER HEIGHT
- EASY INSTALLATION, PLUGS INTO A 115 VAC GFCI PROTECTED OUTLET
- USE YOUR EXISTING SOLAR BLANKET
- LISTED BY CSA INTERNATIONAL AS CERTIFIED
- ONE YEAR WARRANTY
- MANUAL OVERRIDE CAPABILITIES

Pool Boy® II This compact version performs the same as the Original Pool Boy® without the added expense of the larger adjustable stands and stand covers. This system includes the reel system, transformer, remote control, tube kit (fits up to 20' wide pool), and a tether kit.