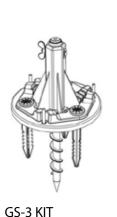

## utionary EZANCEOR EZ LAMP POST MOUNTING SYSTEM GS-3

» DIY INSTALLATION

» NO TOOLS NEEDED

» NO HARDWARE NEEDED

## Makes installing Gamasonic lamp posts hassle free

Our EZ Anchor, GS-3, is a revolutionary DIY kit that gives consumers the ability to install our solar lamp posts where ever they want.

No need to call, wait or pay for contractors. And no need to pour concrete in the middle of your yard!