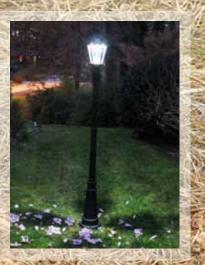

## Makes installing Gamasonic lamp posts hassle free

Our EZ Anchor, GS-3, is a revolutionary DIY kit that gives consumers the ability to install our solar lamp posts where ever they want.

No need to call, wait or pay for contractors. And no need to pour concrete in the middle of your yard!